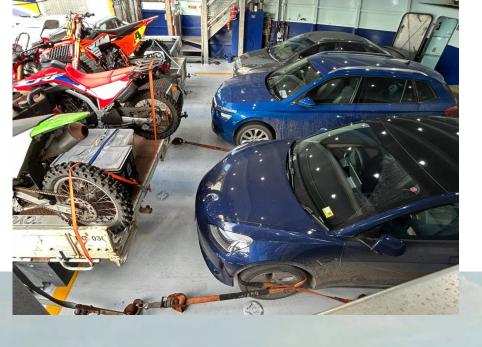

|                |
| Kilometers | 163.46         |
| Duration   | 4 hrs, 56 mins |



#### Flinders Island Cabin Park





# Flinders Wharf





#### Flinders Wharf





# Whitemark Wharf parkrun

















#### **TasPorts**







# The new Plugshare map

| Charles G<br>New location added at Lady Barron Pier                                 | Feb 8, 2025  |
|-------------------------------------------------------------------------------------|--------------|
| Charles G Whitemark, TAS<br>New location added at <u>The Flinders Wharf</u>         | Feb 1, 2025  |
| Charles G Whitemark, TAS<br>New location added at <u>Whitemark Showgrounds</u>      | Jan 31, 2025 |
| Charles G Whitemark, TAS<br>New location added at <u>Flinders Island Cabin Park</u> | Jan 31, 2025 |



# The trip home





# The trip home





# End of trip stats





# **Questions?**