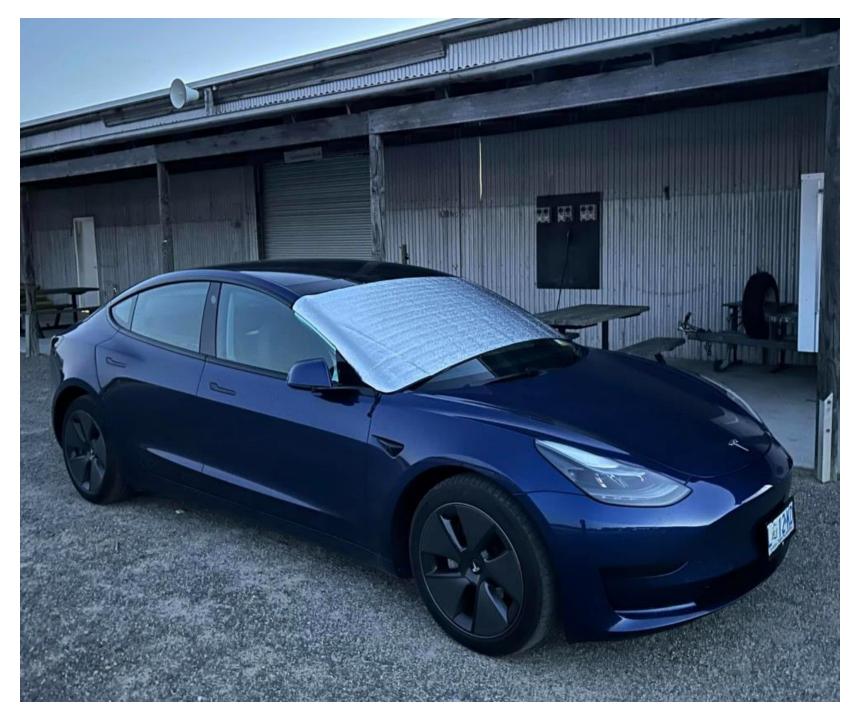

|
| 4.81m to 5.9m One Way | \$525              |
| 4.81m to 5.9m Return  | \$920              |

Check in is required 2 hours before departure.

# Preparing the car





# Preparation - packing





#### Schedule

January-February 2025

- Depart Bridport 11:30pm Tue 28<sup>th</sup>
- Arrive Lady Barron 07:30am Wed 29th
- Free camp (2 nights) Wednesday 29<sup>th</sup> / Thursday 30<sup>th</sup>
- Cabin Park (2 nights) Friday 31<sup>st</sup> / Saturday 1<sup>st</sup>
- Free camp (2 nights) Sunday 2<sup>nd</sup> / Monday 3<sup>rd</sup>
- Depart Lady Barron 9:30pm Mon 3rd
- Arrive Bridport 5.30am Tue 4<sup>th</sup>

# Hobart to Bridport





#### Hobart to Bridport



# Boarding the ferry



#### Arrival on the island





# A sigh of relief!





#### **Flinders Island Power Station**





















# Road quality





| Range      | test           |
|------------|----------------|
|            |                |
|            |                |
|            |                |
| Kilometers | 163.46         |
| Duration   | 4 hrs, 56 mins |



#### Flinders Island Cabin Park





# Flinders Wharf





#### Flinders Wharf





# Whitemark Wharf parkrun

















#### **TasPorts**







# The new Plugshare map

| Charles G<br>New location added at Lady Barron Pier                                 | Feb 8, 2025  |
|-------------------------------------------------------------------------------------|--------------|
| Charles G Whitemark, TAS<br>New location added at <u>The Flinders Wharf</u>         | Feb 1, 2025  |
| Charles G Whitemark, TAS<br>New location added at <