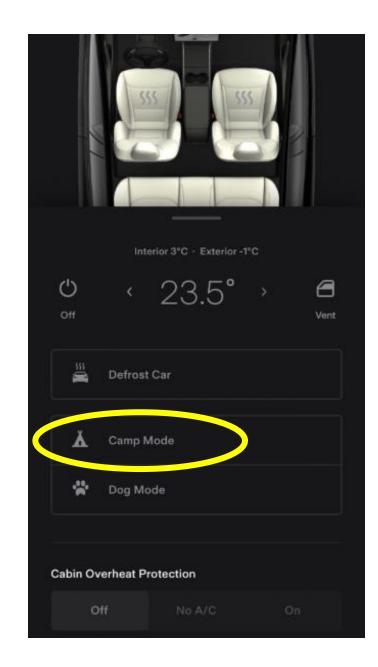

# Why do it?

**POWER** When camping on Flinders Island, you need to be self sufficient. There are NO powered camping sites. If you need to recharge batteries - an option would be to stay in one of the accommodation houses for an evening. Enjoy some creature comforts and recharge.