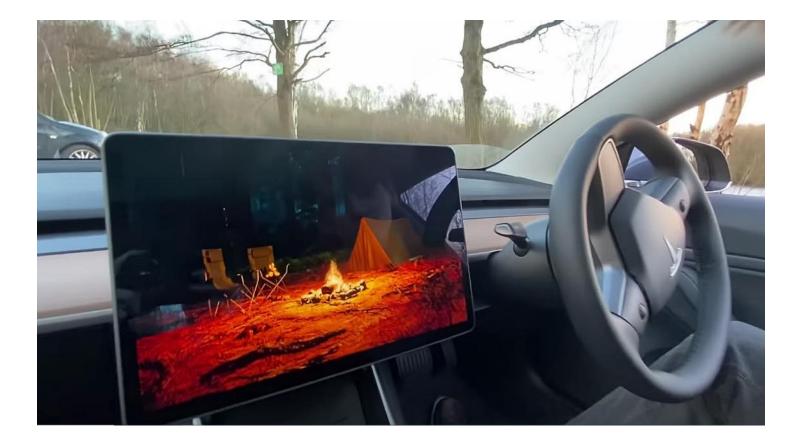

# Why do it?

**POWER** When camping on Flinders Island, you need to be self sufficient. There are NO powered camping sites. If you need to recharge batteries - an option would be to stay in one of the accommodation houses for an evening. Enjoy some creature comforts and recharge.