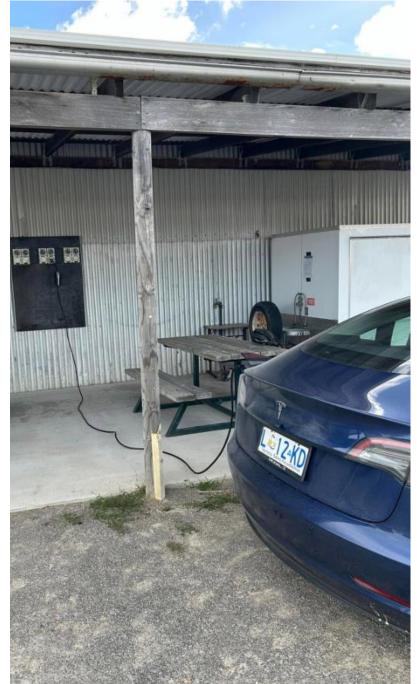

| 4.81m to 5.9m One Way | \$525              |
| 4.81m to 5.9m Return  | \$920              |

Check in is required 2 hours before departure.

# Preparing the car





# Preparation - packing





#### Schedule

January-February 2025

- Depart Bridport 11:30pm Tue 28<sup>th</sup>
- Arrive Lady Barron 07:30am Wed 29th
- Free camp (2 nights) Wednesday 29<sup>th</sup> / Thursday 30<sup>th</sup>
- Cabin Park (2 nights) Friday 31<sup>st</sup> / Saturday 1<sup>st</sup>
- Free camp (2 nights) Sunday 2<sup>nd</sup> / Monday 3<sup>rd</sup>
- Depart Lady Barron 9:30pm Mon 3rd
- Arrive Bridport 5.30am Tue 4<sup>th</sup>

# Hobart to Bridport





#### Hobart to Bridport



# Boarding the ferry



#### Arrival on the island





# A sigh of relief!





#### **Flinders Island Power Station**





















# Road quality





| Range      | test           |
|------------|----------------|
|            |                |
|            |                |
|            |                |
| Kilometers | 163.46         |
| Duration   | 4 hrs, 56 mins |



#### Flinders Island Cabin Park





# Flinders Wharf





#### Flinders Wharf





# Whitemark Wharf parkrun

















#### **TasPorts**







# The new Plugshare map

| Charles G<br>New location added at Lady Barron Pier                                 | Feb 8, 2025  |
|-------------------------------------------------------------------------------------|--------------|
| Charles G Whitemark, TAS<br>New location added at <u>The Flinders Wharf</u>         | Feb 1, 2025  |
| Charles G Whitemark, TAS<br>New location added at <u>