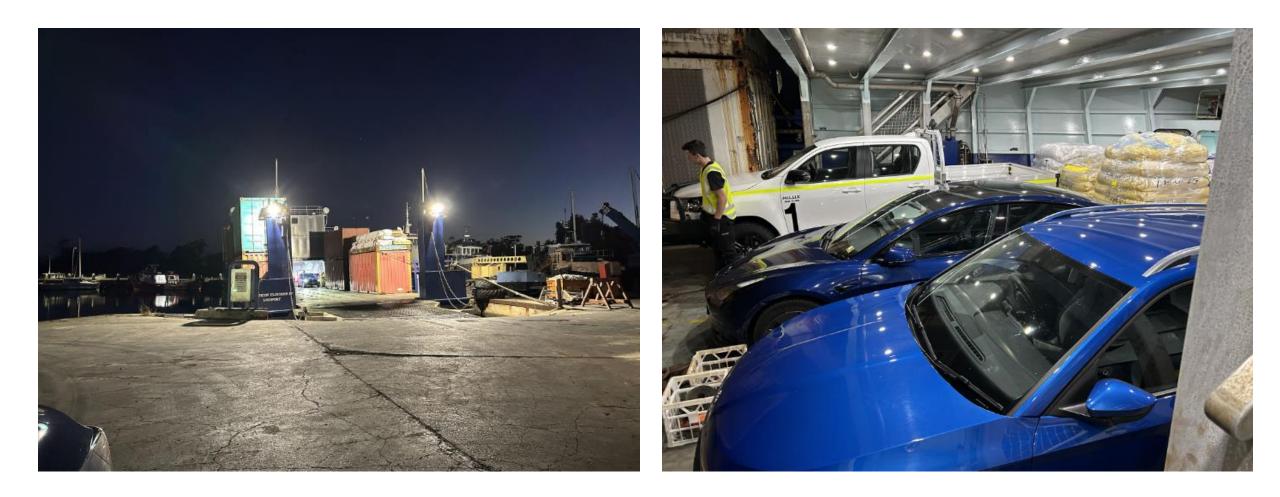

|
| 4.51m to 4.8m One Way | \$430              |
| 4.51m to 4.8m Return  | <mark>\$760</mark> |
| 4.81m to 5.9m One Way | \$525              |
| 4.81m to 5.9m Return  | \$920              |

Check in is required 2 hours before departure.

# Preparing the car





# Preparation - packing





#### Schedule

January-February 2025

- Depart Bridport 11:30pm Tue 28<sup>th</sup>
- Arrive Lady Barron 07:30am Wed 29th
- Free camp (2 nights) Wednesday 29<sup>th</sup> / Thursday 30<sup>th</sup>
- Cabin Park (2 nights) Friday 31<sup>st</sup> / Saturday 1<sup>st</sup>
- Free camp (2 nights) Sunday 2<sup>nd</sup> / Monday 3<sup>rd</sup>
- Depart Lady Barron 9:30pm Mon 3rd
- Arrive Bridport 5.30am Tue 4<sup>th</sup>

# Hobart to Bridport





#### Hobart to Bridport



# Boarding the ferry



#### Arrival on the island





# A sigh of relief!





#### **Flinders Island Power Station**





















# Road quality





| Range      | test           |
|------------|----------------|
|            |                |
|            |                |
|            |                |
| Kilometers | 163.46         |
| Duration   | 4 hrs, 56 mins |



#### Flinders Island Cabin Park





# Flinders Wharf





#### Flinders Wharf





# Whitemark Wharf parkrun

















#### **TasPorts**







# The new Plugshare map

| Charles G<br>New location added at Lady Barron Pier                                 | Feb 8, 2025  |
|-------------------------------------------------------------------------------------|--------------|
| Charles G Whitemark, TAS<br>New location added at