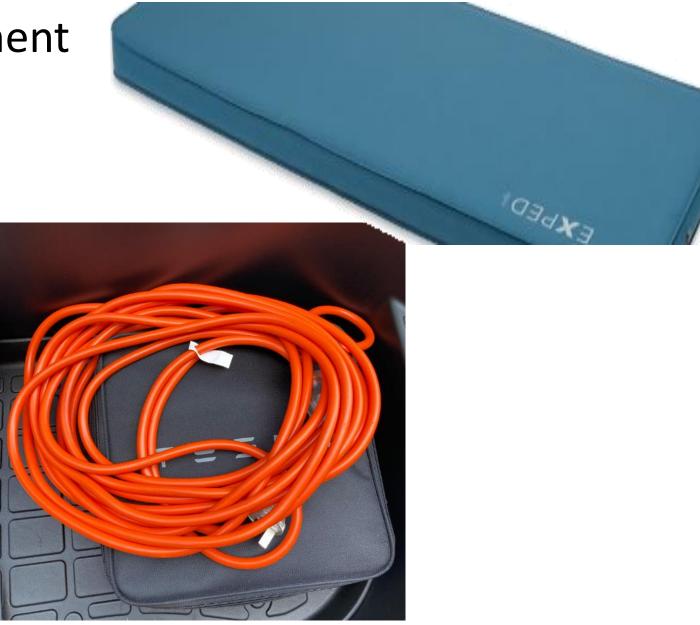

ecently learned that there was a ro-ro ferry to Flinders delivered as cargo). It's only once a week, and it takes a Spirit, but it does exist!

This makes Flinders Island one of the last parts of the s



# Why do it?







**POWER** When camping on Flinders Island, you need to be self sufficient. There are NO powered camping sites. If you need to recharge batteries - an option would be to stay in one of the accommodation houses for an evening. Enjoy some creature comforts and recharge.











- Flinders Airport ×
- Flinders Island Car Rental ×
- Hydro Tasmania 🗴
- Flinders Council ×

Good afternoon Charles,

No problem – most of our cabins have external power points available. Cheers, Mick

Flinders Island Cabin Park

#### Preparation – "camping"





#### Preparation - equipment





Preparation - gadgets





# Preparation – "camping"







#### Preparation – "camping"



# Preparation - equipment







#### Logistics



# January

|               |                              | -                                                                                      |                                                                                      |  |
|---------------|------------------------------|----------------------------------------------------------------------------------------|--------------------------------------------------------------------------------------|--|
| Sunday        | Monday                       | Tuesday                                                                                | Wednesday