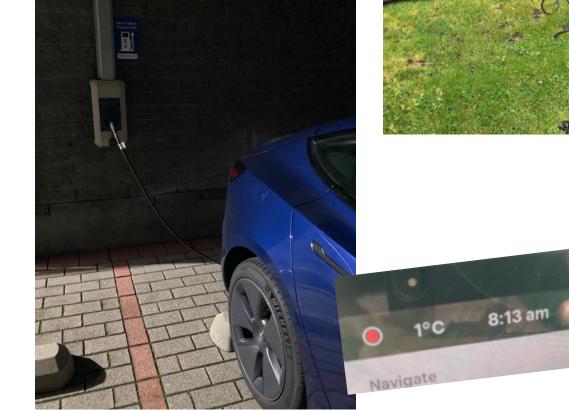

# The new Plugshare map

| Charles G<br>New location added at Lady Barron Pier                                 | Feb 8, 2025  |
|-------------------------------------------------------------------------------------|--------------|
| Charles G Whitemark, TAS<br>New location added at <u>The Flinders Wharf</u>         | Feb 1, 2025  |
| Charles G Whitemark, TAS<br>New location added at <u>Whitemark Showgrounds</u>      | Jan 31, 2025 |
| Charles G Whitemark, TAS<br>New location added at <u>Flinders Island Cabin Park</u> | Jan 31, 2025 |