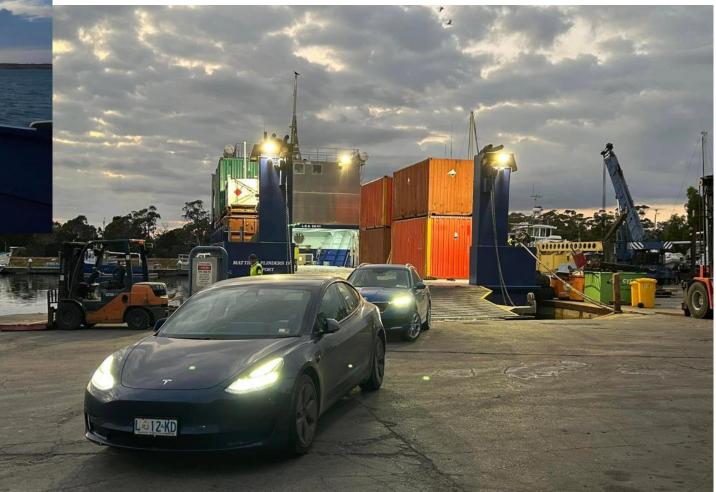

Kilometers | 163.46         |
| Duration   | 4 hrs, 56 mins |



#### Flinders Island Cabin Park





# Flinders Wharf





#### Flinders Wharf





# Whitemark Wharf parkrun

















#### **TasPorts**







# The new Plugshare map

| Charles G<br>New location added at Lady Barron Pier                                 | Feb 8, 2025  |
|-------------------------------------------------------------------------------------|--------------|
| Charles G Whitemark, TAS<br>New location added at <u>The Flinders Wharf</u>         | Feb 1, 2025  |
| Charles G Whitemark, TAS<br>New location added at <u>Whitemark Showgrounds</u>      | Jan 31, 2025 |
| Charles G Whitemark, TAS<br>New location added at <u>Flinders Island Cabin Park</u> | Jan 31, 2025 |



# The trip home





# The trip home





# End of trip stats





# **Questions?**