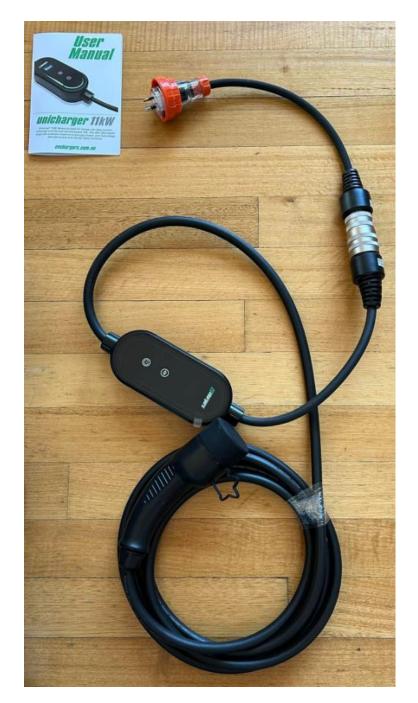

ut it does exist!

This makes Flinders Island one of the last parts of the s



# Why do it?







**POWER** When camping on Flinders Island, you need to be self sufficient. There are NO powered camping sites. If you need to recharge batteries - an option would be to stay in one of the accommodation houses for an evening. Enjoy some creature comforts and recharge.











- Flinders Airport ×
- Flinders Island Car Rental ×
- Hydro Tasmania 🗴
- Flinders Council ×

Good afternoon Charles,

No problem – most of our cabins have external power points available. Cheers, Mick

Flinders Island Cabin Park

#### Preparation – "camping"





#### Preparation - equipment





Preparation - gadgets





# Preparation – "camping"







#### Preparation – "camping"



# Preparation - equipment







#### Logistics



# January

|               |                              | -                                                                                      |                                                                                      |  |
|---------------|------------------------------|----------------------------------------------------------------------------------------|--------------------------------------------------------------------------------------|--|
| Sunday        | Monday                       | Tuesday                                                                                | Wednesday                                                                            |  |
|               |                              |