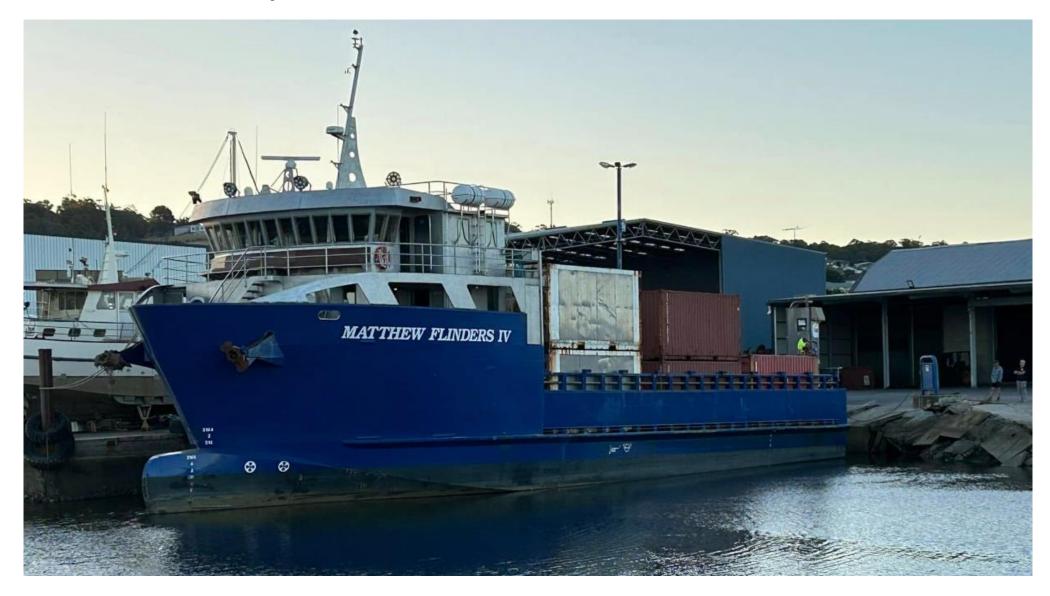

5m Return     | \$630              |
| 4.51m to 4.8m One Way | \$430              |
| 4.51m to 4.8m Return  | <mark>\$760</mark> |
| 4.81m to 5.9m One Way | \$525              |
| 4.81m to 5.9m Return  | \$920              |

Check in is required 2 hours before departure.

# Preparing the car





# Preparation - packing





#### Schedule

January-February 2025

- Depart Bridport 11:30pm Tue 28<sup>th</sup>
- Arrive Lady Barron 07:30am Wed 29th
- Free camp (2 nights) Wednesday 29<sup>th</sup> / Thursday 30<sup>th</sup>
- Cabin Park (2 nights) Friday 31<sup>st</sup> / Saturday 1<sup>st</sup>
- Free camp (2 nights) Sunday 2<sup>nd</sup> / Monday 3<sup>rd</sup>
- Depart Lady Barron 9:30pm Mon 3rd
- Arrive Bridport 5.30am Tue 4<sup>th</sup>

# Hobart to Bridport





#### Hobart to Bridport



# Boarding the ferry



#### Arrival on the island





# A sigh of relief!





#### **Flinders Island Power Station**





















# Road quality





| Range      | test           |
|------------|----------------|
|            |                |
|            |                |
|            |                |
| Kilometers | 163.46         |
| Duration   | 4 hrs, 56 mins |



#### Flinders Island Cabin Park





# Flinders Wharf





#### Flinders Wharf





# Whitemark Wharf parkrun

















#### **TasPorts**







# The new Plugshare map

| Charles G<br>New location added at Lady Barron Pier                                 | Feb 8, 2025  |
|-------------------------------------------------------------------------------------|--------------|
| Charles G Whitemark, TAS<