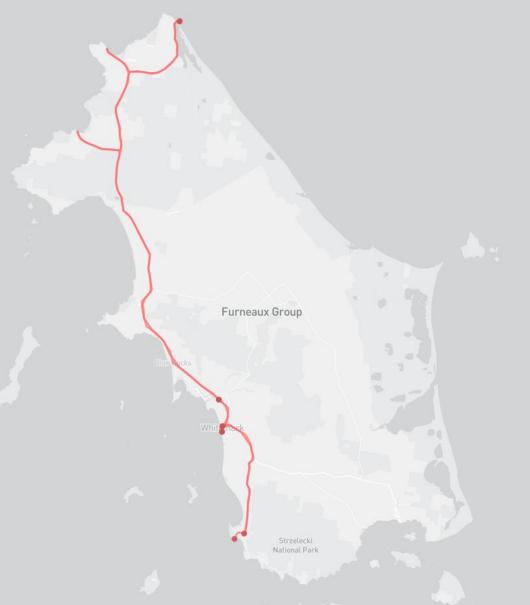

0pm Tue 28<sup>th</sup>
- Arrive Lady Barron 07:30am Wed 29th
- Free camp (2 nights) Wednesday 29<sup>th</sup> / Thursday 30<sup>th</sup>
- Cabin Park (2 nights) Friday 31<sup>st</sup> / Saturday 1<sup>st</sup>
- Free camp (2 nights) Sunday 2<sup>nd</sup> / Monday 3<sup>rd</sup>
- Depart Lady Barron 9:30pm Mon 3rd
- Arrive Bridport 5.30am Tue 4<sup>th</sup>

# Hobart to Bridport





#### Hobart to Bridport



# Boarding the ferry



#### Arrival on the island





# A sigh of relief!





#### **Flinders Island Power Station**





















# Road quality





| Range      | test           |
|------------|----------------|
|            |                |
|            |                |
|            |                |
| Kilometers | 163.46         |
| Duration   | 4 hrs, 56 mins |



#### Flinders Island Cabin Park





# Flinders Wharf





#### Flinders Wharf





# Whitemark Wharf parkrun

















#### **TasPorts**







# The new Plugshare map

| Charles G<br>New location added at Lady Barron Pier                                 | Feb 8, 2025  |
|-------------------------------------------------------------------------------------|--------------|
| Charles G Whitemark, TAS<br>New location added at <u>The Flinders Wharf</u>         | Feb 1, 2025  |
| Charles G Whitemark, TAS<br>New location added at <u>Whitemark Showgrounds</u>      | Jan 31, 2025 |
| Charles G Whitemark, TAS<br>New location added at <u>Flinders Island Cabin Park</u> | Jan 31, 2025 |



# The trip home





# The trip home





# End of trip stats





# **Questions?**