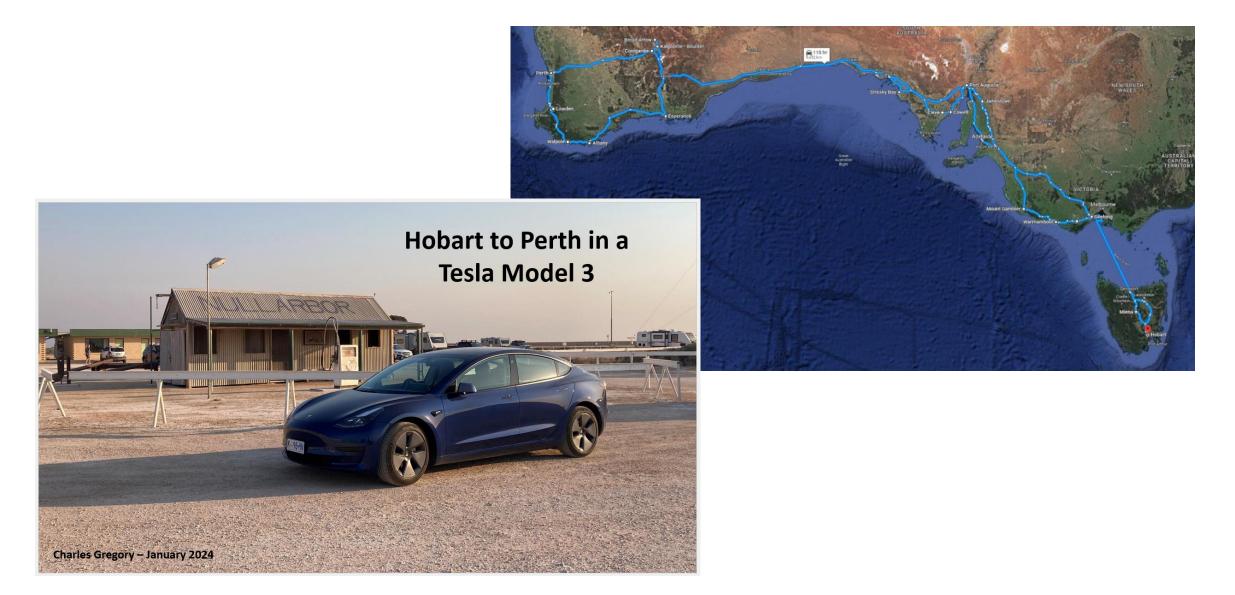

# Why do it?

Charles Gregory 26 January 2024 · 🚱

I recently learned that there was a ro-ro ferry to Flinders delivered as cargo). It's only once a week, and it takes a Spirit, but it does exist!

This makes Flinders Island one of the last parts of the s

# Why do it?

**POWER** When camping on Flinders Island, you need to be self sufficient. There are NO powered camping sites. If you need to recharge batteries - an option would be to stay in one of the accommodation houses for an evening. Enjoy some creature comforts and recharge.