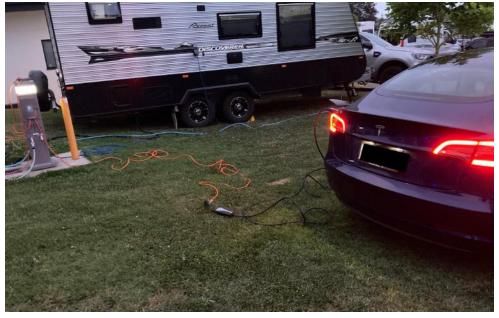

# Why do it?

**POWER** When camping on Flinders Island, you need to be self sufficient. There are NO powered camping sites. If you need to recharge batteries - an option would be to stay in one of the accommodation houses for an evening. Enjoy some creature comforts and recharge.

- Flinders Airport ×
- Flinders Island Car Rental ×
- Hydro Tasmania 🗴
- Flinders Council ×

Good afternoon Charles,

No problem – most of our cabins have external power points available. Cheers, Mick

Flinders Island Cabin Park

#### Flinders Island Cabin Park