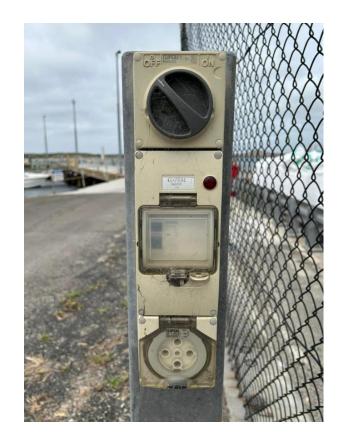

2 nights) Friday 31<sup>st</sup> / Saturday 1<sup>st</sup>
- Free camp (2 nights) Sunday 2<sup>nd</sup> / Monday 3<sup>rd</sup>
- Depart Lady Barron 9:30pm Mon 3rd
- Arrive Bridport 5.30am Tue 4<sup>th</sup>

# Hobart to Bridport





#### Hobart to Bridport



# Boarding the ferry



#### Arrival on the island





# A sigh of relief!





#### **Flinders Island Power Station**





















# Road quality





| Range      | test           |
|------------|----------------|
|            |                |
|            |                |
|            |                |
| Kilometers | 163.46         |
| Duration   | 4 hrs, 56 mins |



#### Flinders Island Cabin Park





# Flinders Wharf





#### Flinders Wharf





# Whitemark Wharf parkrun

















#### **TasPorts**







# The new Plugshare map

| Charles G<br>New location added at Lady Barron Pier                                 | Feb 8, 2025  |
|-------------------------------------------------------------------------------------|--------------|
| Charles G Whitemark, TAS<br>New location added at <u>The Flinders Wharf</u>         | Feb 1, 2025  |
| Charles G Whitemark, TAS<br>New location added at <u>Whitemark Showgrounds</u>      | Jan 31, 2025 |
| Charles G Whitemark, TAS<br>New location added at <u>Flinders Island Cabin Park</u> | Jan 31, 2025 |



# The trip home





# The trip home





# End of trip stats





# **Questions?**