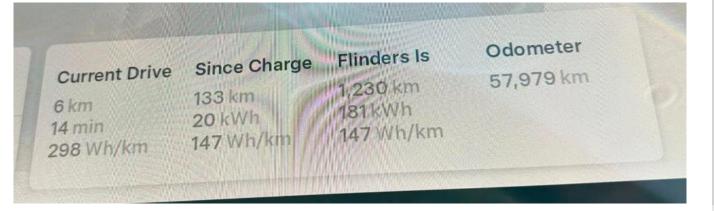

|
| Duration   | 4 hrs, 56 mins |



#### Flinders Island Cabin Park





# Flinders Wharf





#### Flinders Wharf





# Whitemark Wharf parkrun

















#### **TasPorts**







# The new Plugshare map

| Charles G<br>New location added at Lady Barron Pier                                 | Feb 8, 2025  |
|-------------------------------------------------------------------------------------|--------------|
| Charles G Whitemark, TAS<br>New location added at <u>The Flinders Wharf</u>         | Feb 1, 2025  |
| Charles G Whitemark, TAS<br>New location added at <u>Whitemark Showgrounds</u>      | Jan 31, 2025 |
| Charles G Whitemark, TAS<br>New location added at <u>Flinders Island Cabin Park</u> | Jan 31, 2025 |



# The trip home





# The trip home





# End of trip stats





# **Questions?**