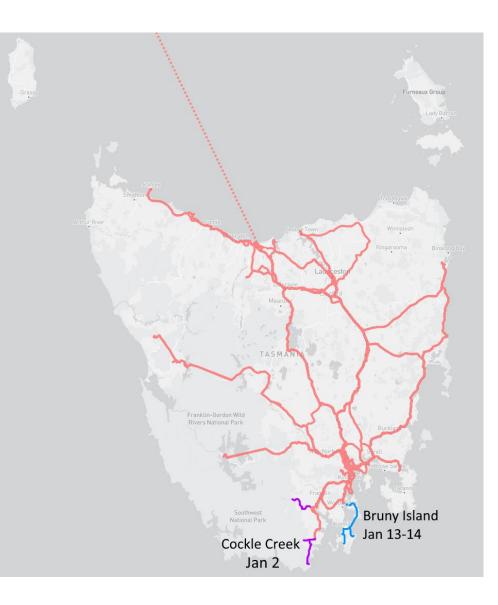

# Flinders Island in a Tesla Model 3

LOIZ-KO

**Charles Gregory – March 2025** 

# History

#### Renewable Energy Flinders Island

Flinders Island Car Rentals is excited to announce that they have received funding from the 2011 Renewable Energy Fund – King and FlindersIslands, to go towards a new electric car and solar panels. Flinders Island Car Rentals have decided to purchase a Mitsubishi i-MiEV. The i-MiEV will be used as a Clean, Green Airport Shuttle vehicle to transport [...]



# Why do it?



Charles Gregory 26 January 2024 · 🚱

I recently learned that there was a ro-ro ferry to Flinders delivered as cargo). It's only once a week, and it takes a Spirit, but it does exist!

This makes Flinders Island one of the last parts of the s



# Why do it?







**POWER** When camping on Flinders Island, you need to be self sufficient. There are NO powered camping sites. If you need to recharge batteries - an option would be to stay in one of the accommodation houses for an evening. Enjoy some creature comforts and recharge.











- Flinders Airport ×
- Flinders Island Car Rental ×
- Hydro Tasmania 🗴
- Flinders Council ×

Good afternoon Charles,

No problem – most of our cabins have external power points available. Cheers, Mick

Flinders Island Cabin Park

#### Preparation – "camping"





#### Preparation - equipment





Preparation - gadgets





# Preparation – "camping"







#### Preparation – "camping"



# Preparation - equipment







#### Logistics



# January

|               |                              | -