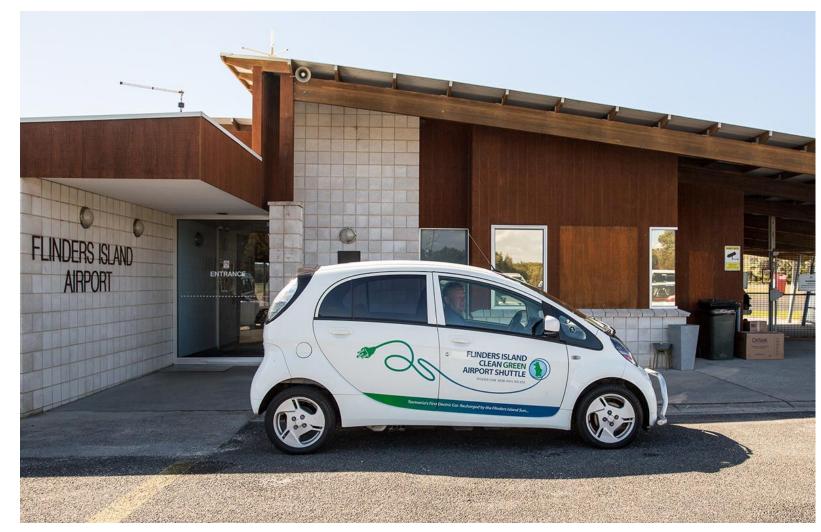

#### Renewable Energy Flinders Island

Flinders Island Car Rentals is excited to announce that they have received funding from the 2011 Renewable Energy Fund – King and FlindersIslands, to go towards a new electric car and solar panels. Flinders Island Car Rentals have decided to purchase a Mitsubishi i-MiEV. The i-MiEV will be used as a Clean, Green Airport Shuttle vehicle to transport [...]