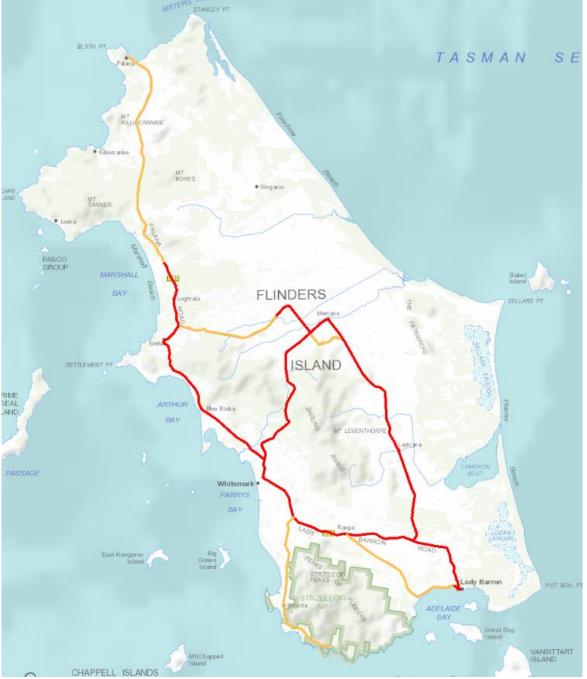

# Road quality

| Range      | test           |
|------------|----------------|
|            |                |
|            |                |
|            |                |
| Kilometers | 163.46         |
| Duration   | 4 hrs, 56 mins |