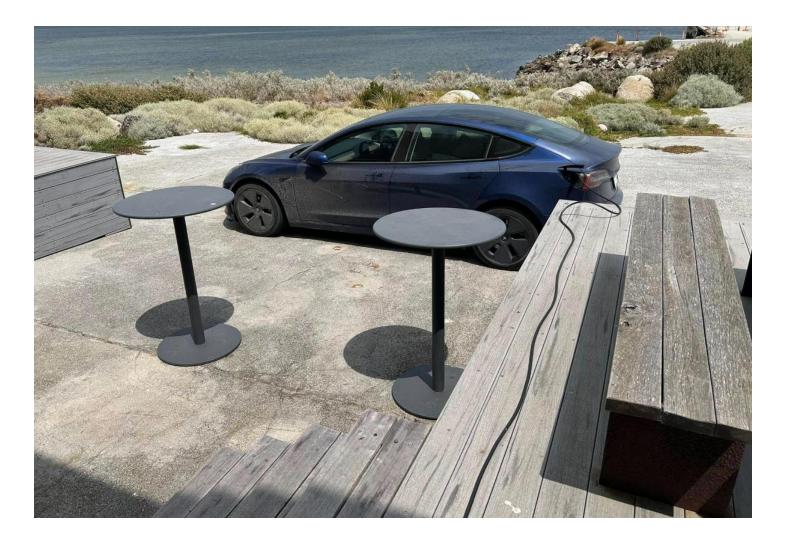

s) Wednesday 29<sup>th</sup> / Thursday 30<sup>th</sup>
- Cabin Park (2 nights) Friday 31<sup>st</sup> / Saturday 1<sup>st</sup>
- Free camp (2 nights) Sunday 2<sup>nd</sup> / Monday 3<sup>rd</sup>
- Depart Lady Barron 9:30pm Mon 3rd
- Arrive Bridport 5.30am Tue 4<sup>th</sup>

# Hobart to Bridport





#### Hobart to Bridport



# Boarding the ferry



#### Arrival on the island





# A sigh of relief!





#### **Flinders Island Power Station**





















# Road quality





| Range      | test           |
|------------|----------------|
|            |                |
|            |                |
|            |                |
| Kilometers | 163.46         |
| Duration   | 4 hrs, 56 mins |



#### Flinders Island Cabin Park





# Flinders Wharf





#### Flinders Wharf





# Whitemark Wharf parkrun

















#### **TasPorts**







# The new Plugshare map

| Charles G<br>New location added at Lady Barron Pier                                 | Feb 8, 2025  |
|-------------------------------------------------------------------------------------|--------------|
| Charles G Whitemark, TAS<br>New location added at <u>The Flinders Wharf</u>         | Feb 1, 2025  |
| Charles G Whitemark, TAS<br>New location added at <u>Whitemark Showgrounds</u>      | Jan 31, 2025 |
| Charles G Whitemark, TAS<br>New location added at <u>Flinders Island Cabin Park</u> | Jan 31, 2025 |



# The trip home





# The trip home





# End of trip stats





# **Questions?**