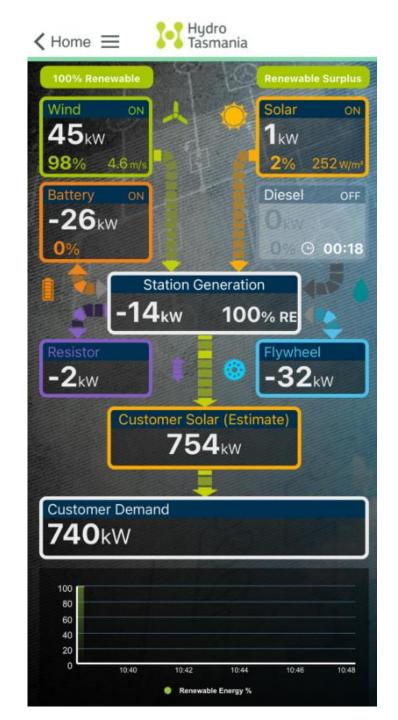

> |
| 4.81m to 5.9m One Way | \$525              |
| 4.81m to 5.9m Return  | \$920              |

Check in is required 2 hours before departure.

# Preparing the car





# Preparation - packing





#### Schedule

January-February 2025

- Depart Bridport 11:30pm Tue 28<sup>th</sup>
- Arrive Lady Barron 07:30am Wed 29th
- Free camp (2 nights) Wednesday 29<sup>th</sup> / Thursday 30<sup>th</sup>
- Cabin Park (2 nights) Friday 31<sup>st</sup> / Saturday 1<sup>st</sup>
- Free camp (2 nights) Sunday 2<sup>nd</sup> / Monday 3<sup>rd</sup>
- Depart Lady Barron 9:30pm Mon 3rd
- Arrive Bridport 5.30am Tue 4<sup>th</sup>

# Hobart to Bridport





#### Hobart to Bridport



# Boarding the ferry



#### Arrival on the island





# A sigh of relief!





#### **Flinders Island Power Station**





















# Road quality





| Range      | test           |
|------------|----------------|
|            |                |
|            |                |
|            |                |
| Kilometers | 163.46         |
| Duration   | 4 hrs, 56 mins |



#### Flinders Island Cabin Park





# Flinders Wharf





#### Flinders Wharf





# Whitemark Wharf parkrun

















#### **TasPorts**







# The new Plugshare map

| Charles G<br>New location added at Lady Barron Pier                                 | Feb 8, 2025  |
|-------------------------------------------------------------------------------------|--------------|
| Charles G Whitemark, TAS<br>New location added at <u>The Flinders Wharf</u>         | Feb 1, 2025  |
| Charles G Whitemark, TAS<br>New location added at