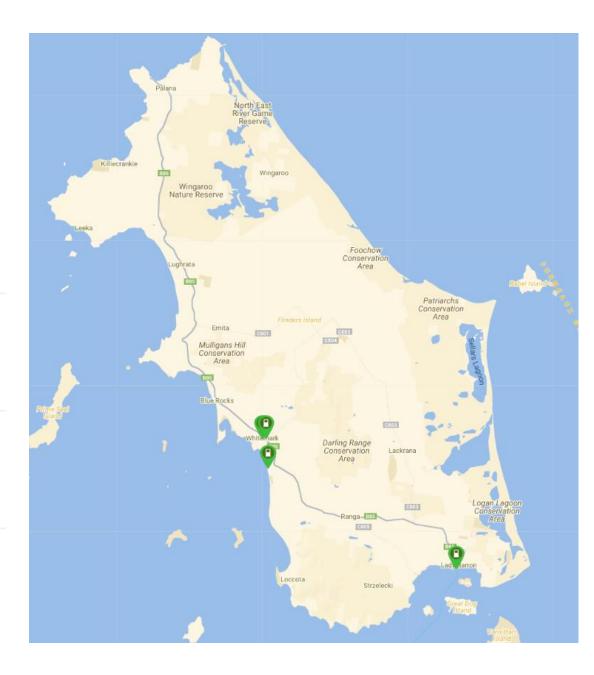

# The new Plugshare map

| Charles G<br>New location added at Lady Barron Pier                                 | Feb 8, 2025  |
|-------------------------------------------------------------------------------------|--------------|
| Charles G Whitemark, TAS<br>New location added at <u>The Flinders Wharf</u>         | Feb 1, 2025  |
| Charles G Whitemark, TAS<br>New location added at <u>Whitemark Showgrounds</u>      | Jan 31, 2025 |
| Charles G Whitemark, TAS<br>New location added at <u>Flinders Island Cabin Park</u> | Jan 31, 2025 |