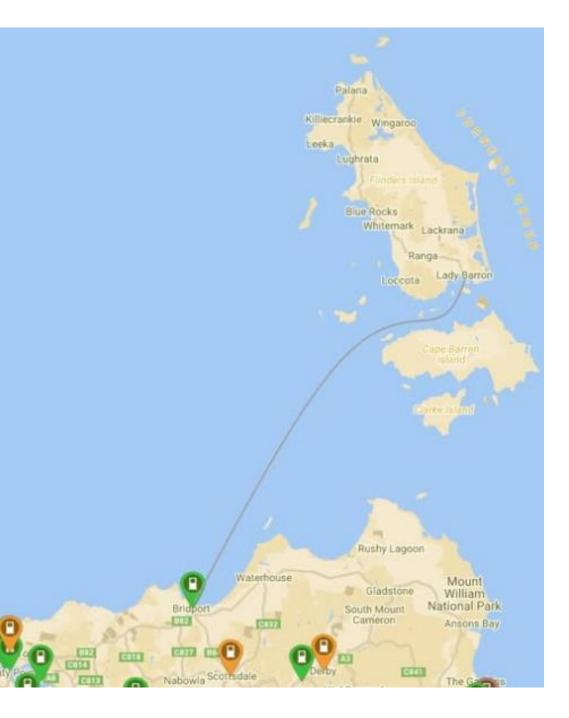

# The new Plugshare map

| Charles G<br>New location added at Lady Barron Pier                                 | Feb 8, 2025  |
|-------------------------------------------------------------------------------------|--------------|
| Charles G Whitemark, TAS<br>New location added at <u>The Flinders Wharf</u>         | Feb 1, 2025  |
| Charles G Whitemark, TAS<br>New location added at <u>Whitemark Showgrounds</u>      | Jan 31, 2025 |
| Charles G Whitemark, TAS<br>New location added at <u>Flinders Island Cabin Park</u> | Jan 31, 2025 |