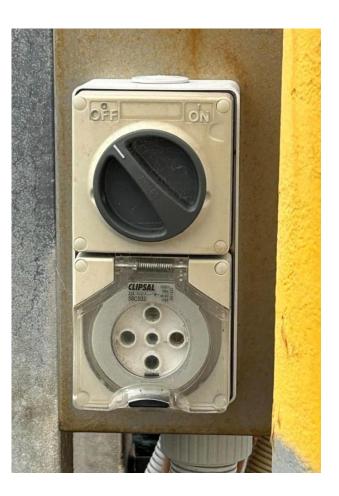

(2 nights) Friday 31<sup>st</sup> / Saturday 1<sup>st</sup>
- Free camp (2 nights) Sunday 2<sup>nd</sup> / Monday 3<sup>rd</sup>
- Depart Lady Barron 9:30pm Mon 3rd
- Arrive Bridport 5.30am Tue 4<sup>th</sup>

# Hobart to Bridport





#### Hobart to Bridport



# Boarding the ferry



#### Arrival on the island





# A sigh of relief!





#### **Flinders Island Power Station**





















# Road quality





| Range      | test           |
|------------|----------------|
|            |                |
|            |                |
|            |                |
| Kilometers | 163.46         |
| Duration   | 4 hrs, 56 mins |



#### Flinders Island Cabin Park





# Flinders Wharf





#### Flinders Wharf





# Whitemark Wharf parkrun

















#### **TasPorts**







# The new Plugshare map

| Charles G<br>New location added at Lady Barron Pier                                 | Feb 8, 2025  |
|-------------------------------------------------------------------------------------|--------------|
| Charles G Whitemark, TAS<br>New location added at <u>The Flinders Wharf</u>         | Feb 1, 2025  |
| Charles G Whitemark, TAS<br>New location added at <u>Whitemark Showgrounds</u>      | Jan 31, 2025 |
| Charles G Whitemark, TAS<br>New location added at <u>Flinders Island Cabin Park</u> | Jan 31, 2025 |



# The trip home





# The trip home





# End of trip stats





# **Questions?**