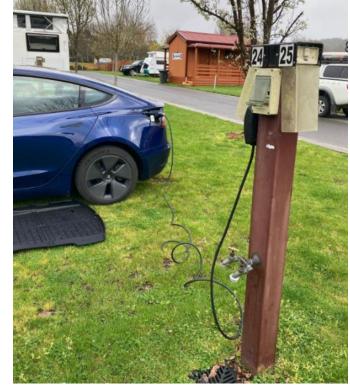

ivered as cargo). It's only once a week, and it takes a Spirit, but it does exist!

This makes Flinders Island one of the last parts of the s



# Why do it?







**POWER** When camping on Flinders Island, you need to be self sufficient. There are NO powered camping sites. If you need to recharge batteries - an option would be to stay in one of the accommodation houses for an evening. Enjoy some creature comforts and recharge.











- Flinders Airport ×
- Flinders Island Car Rental ×
- Hydro Tasmania 🗴
- Flinders Council ×

Good afternoon Charles,

No problem – most of our cabins have external power points available. Cheers, Mick

Flinders Island Cabin Park

#### Preparation – "camping"





#### Preparation - equipment





Preparation - gadgets





# Preparation – "camping"







#### Preparation – "camping"



# Preparation - equipment







#### Logistics



# January

|               |                              | -                                                                                      |                                                                                      |  |
|---------------|------------------------------|----------------------------------------------------------------------------------------|--------------------------------------------------------------------------------------|--|
| Sunday        | Monday                       | Tuesday                                                                                | Wednesday                                                                            |  |
|               |