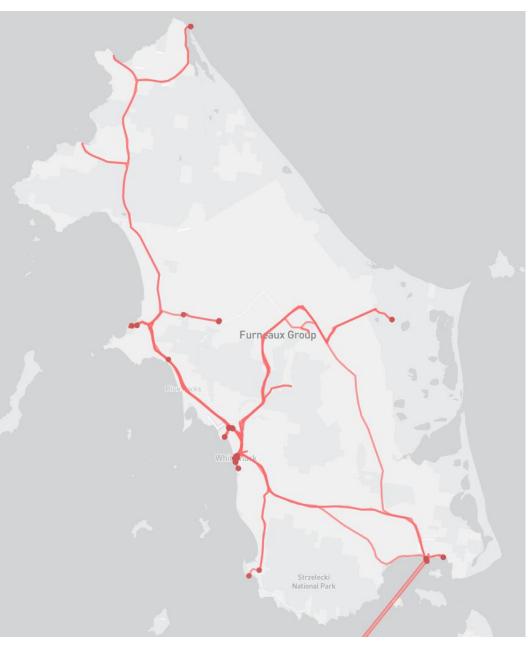

# The new Plugshare map

| Charles G<br>New location added at Lady Barron Pier                                 | Feb 8, 2025  |
|-------------------------------------------------------------------------------------|--------------|
| Charles G Whitemark, TAS<br>New location added at <u>The Flinders Wharf</u>         | Feb 1, 2025  |
| Charles G Whitemark, TAS<br>New location added at <u>Whitemark Showgrounds</u>      | Jan 31, 2025 |
| Charles G Whitemark, TAS<br>New location added at <u>Flinders Island Cabin Park</u> | Jan 31, 2025 |