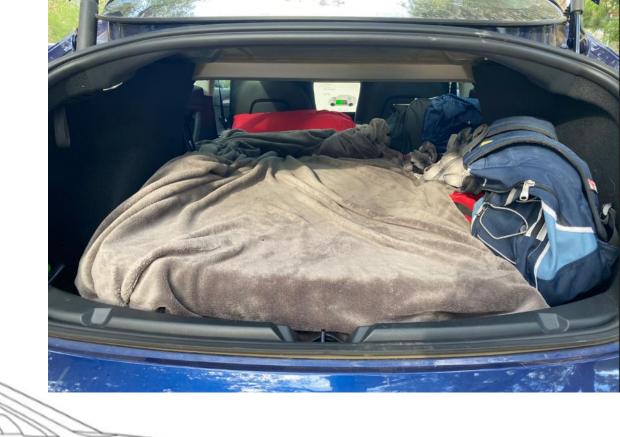

| 29                                                                                   |  |
| Australia Day | AUSTRALIA DAY<br>HOLIDAY     | Depart Bridport – 2330                                                                 | Arrive Lady Barron – 0730<br>Depart Lady Barron – 1600<br>Arrive Bridport - Midnight |  |

#### **Motor Vehicles**

| 0m to 4.5m One Way    | \$360              |
|-----------------------|--------------------|
| 0m to 4.5m Return     | \$630              |
| 4.51m to 4.8m One Way | \$430              |
| 4.51m to 4.8m Return  | <mark>\$760</mark> |
| 4.81m to 5.9m One Way | \$525              |
| 4.81m to 5.9m Return  | \$920              |

Check in is required 2 hours before departure.

# Preparing the car





# Preparation - packing





#### Schedule

January-February 2025

- Depart Bridport 11:30pm Tue 28<sup>th</sup>
- Arrive Lady Barron 07:30am Wed 29th
- Free camp (2 nights) Wednesday 29<sup>th</sup> / Thursday 30<sup>th</sup>
- Cabin Park (2 nights) Friday 31<sup>st</sup> / Saturday 1<sup>st</sup>
- Free camp (2 nights) Sunday 2<sup>nd</sup> / Monday 3<sup>rd</sup>
- Depart Lady Barron 9:30pm Mon 3rd
- Arrive Bridport 5.30am Tue 4<sup>th</sup>

# Hobart to Bridport





#### Hobart to Bridport



# Boarding the ferry



#### Arrival on the island





# A sigh of relief!





#### **Flinders Island Power Station**





















# Road quality





| Range      | test           |
|------------|----------------|
|            |                |
|            |                |
|            |                |
|