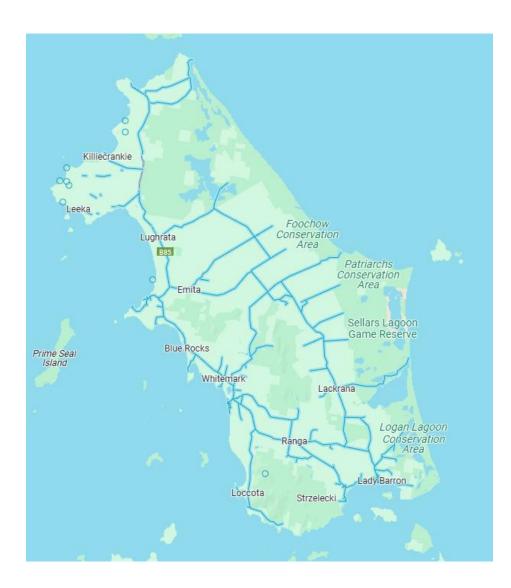

# Road quality

| Range      | test           |
|------------|----------------|
|            |                |
|            |                |
|            |                |
| Kilometers | 163.46         |
| Duration   | 4 hrs, 56 mins |