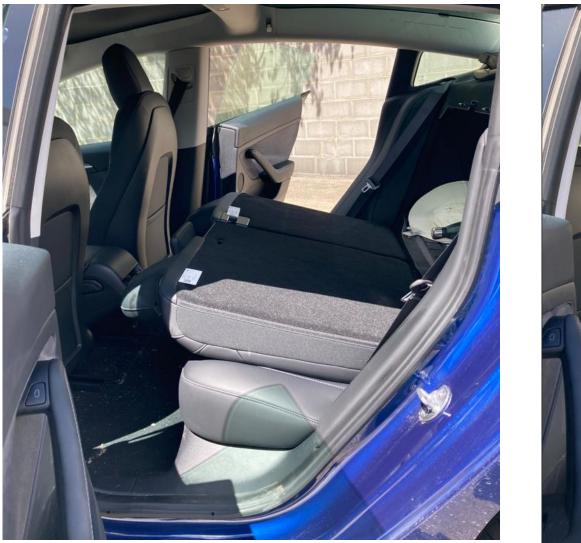

| 29                                                                                   |  |
| Australia Day | AUSTRALIA DAY<br>HOLIDAY     | Depart Bridport – 2330                                                                 | Arrive Lady Barron – 0730<br>Depart Lady Barron – 1600<br>Arrive Bridport - Midnight |  |

#### **Motor Vehicles**

| 0m to 4.5m One Way    | \$360              |
|-----------------------|--------------------|
| 0m to 4.5m Return     | \$630              |
| 4.51m to 4.8m One Way | \$430              |
| 4.51m to 4.8m Return  | <mark>\$760</mark> |
| 4.81m to 5.9m One Way | \$525              |
| 4.81m to 5.9m Return  | \$920              |

Check in is required 2 hours before departure.

# Preparing the car





# Preparation - packing





#### Schedule

January-February 2025

- Depart Bridport 11:30pm Tue 28<sup>th</sup>
- Arrive Lady Barron 07:30am Wed 29th
- Free camp (2 nights) Wednesday 29<sup>th</sup> / Thursday 30<sup>th</sup>
- Cabin Park (2 nights) Friday 31<sup>st</sup> / Saturday 1<sup>st</sup>
- Free camp (2 nights) Sunday 2<sup>nd</sup> / Monday 3<sup>rd</sup>
- Depart Lady Barron 9:30pm Mon 3rd
- Arrive Bridport 5.30am Tue 4<sup>th</sup>

# Hobart to Bridport





#### Hobart to Bridport



# Boarding the ferry



#### Arrival on the island





# A sigh of relief!





#### **Flinders Island Power Station**





















# Road quality





| Range      | test           |
|------------|----------------|
|            |                |
|            |                |
|