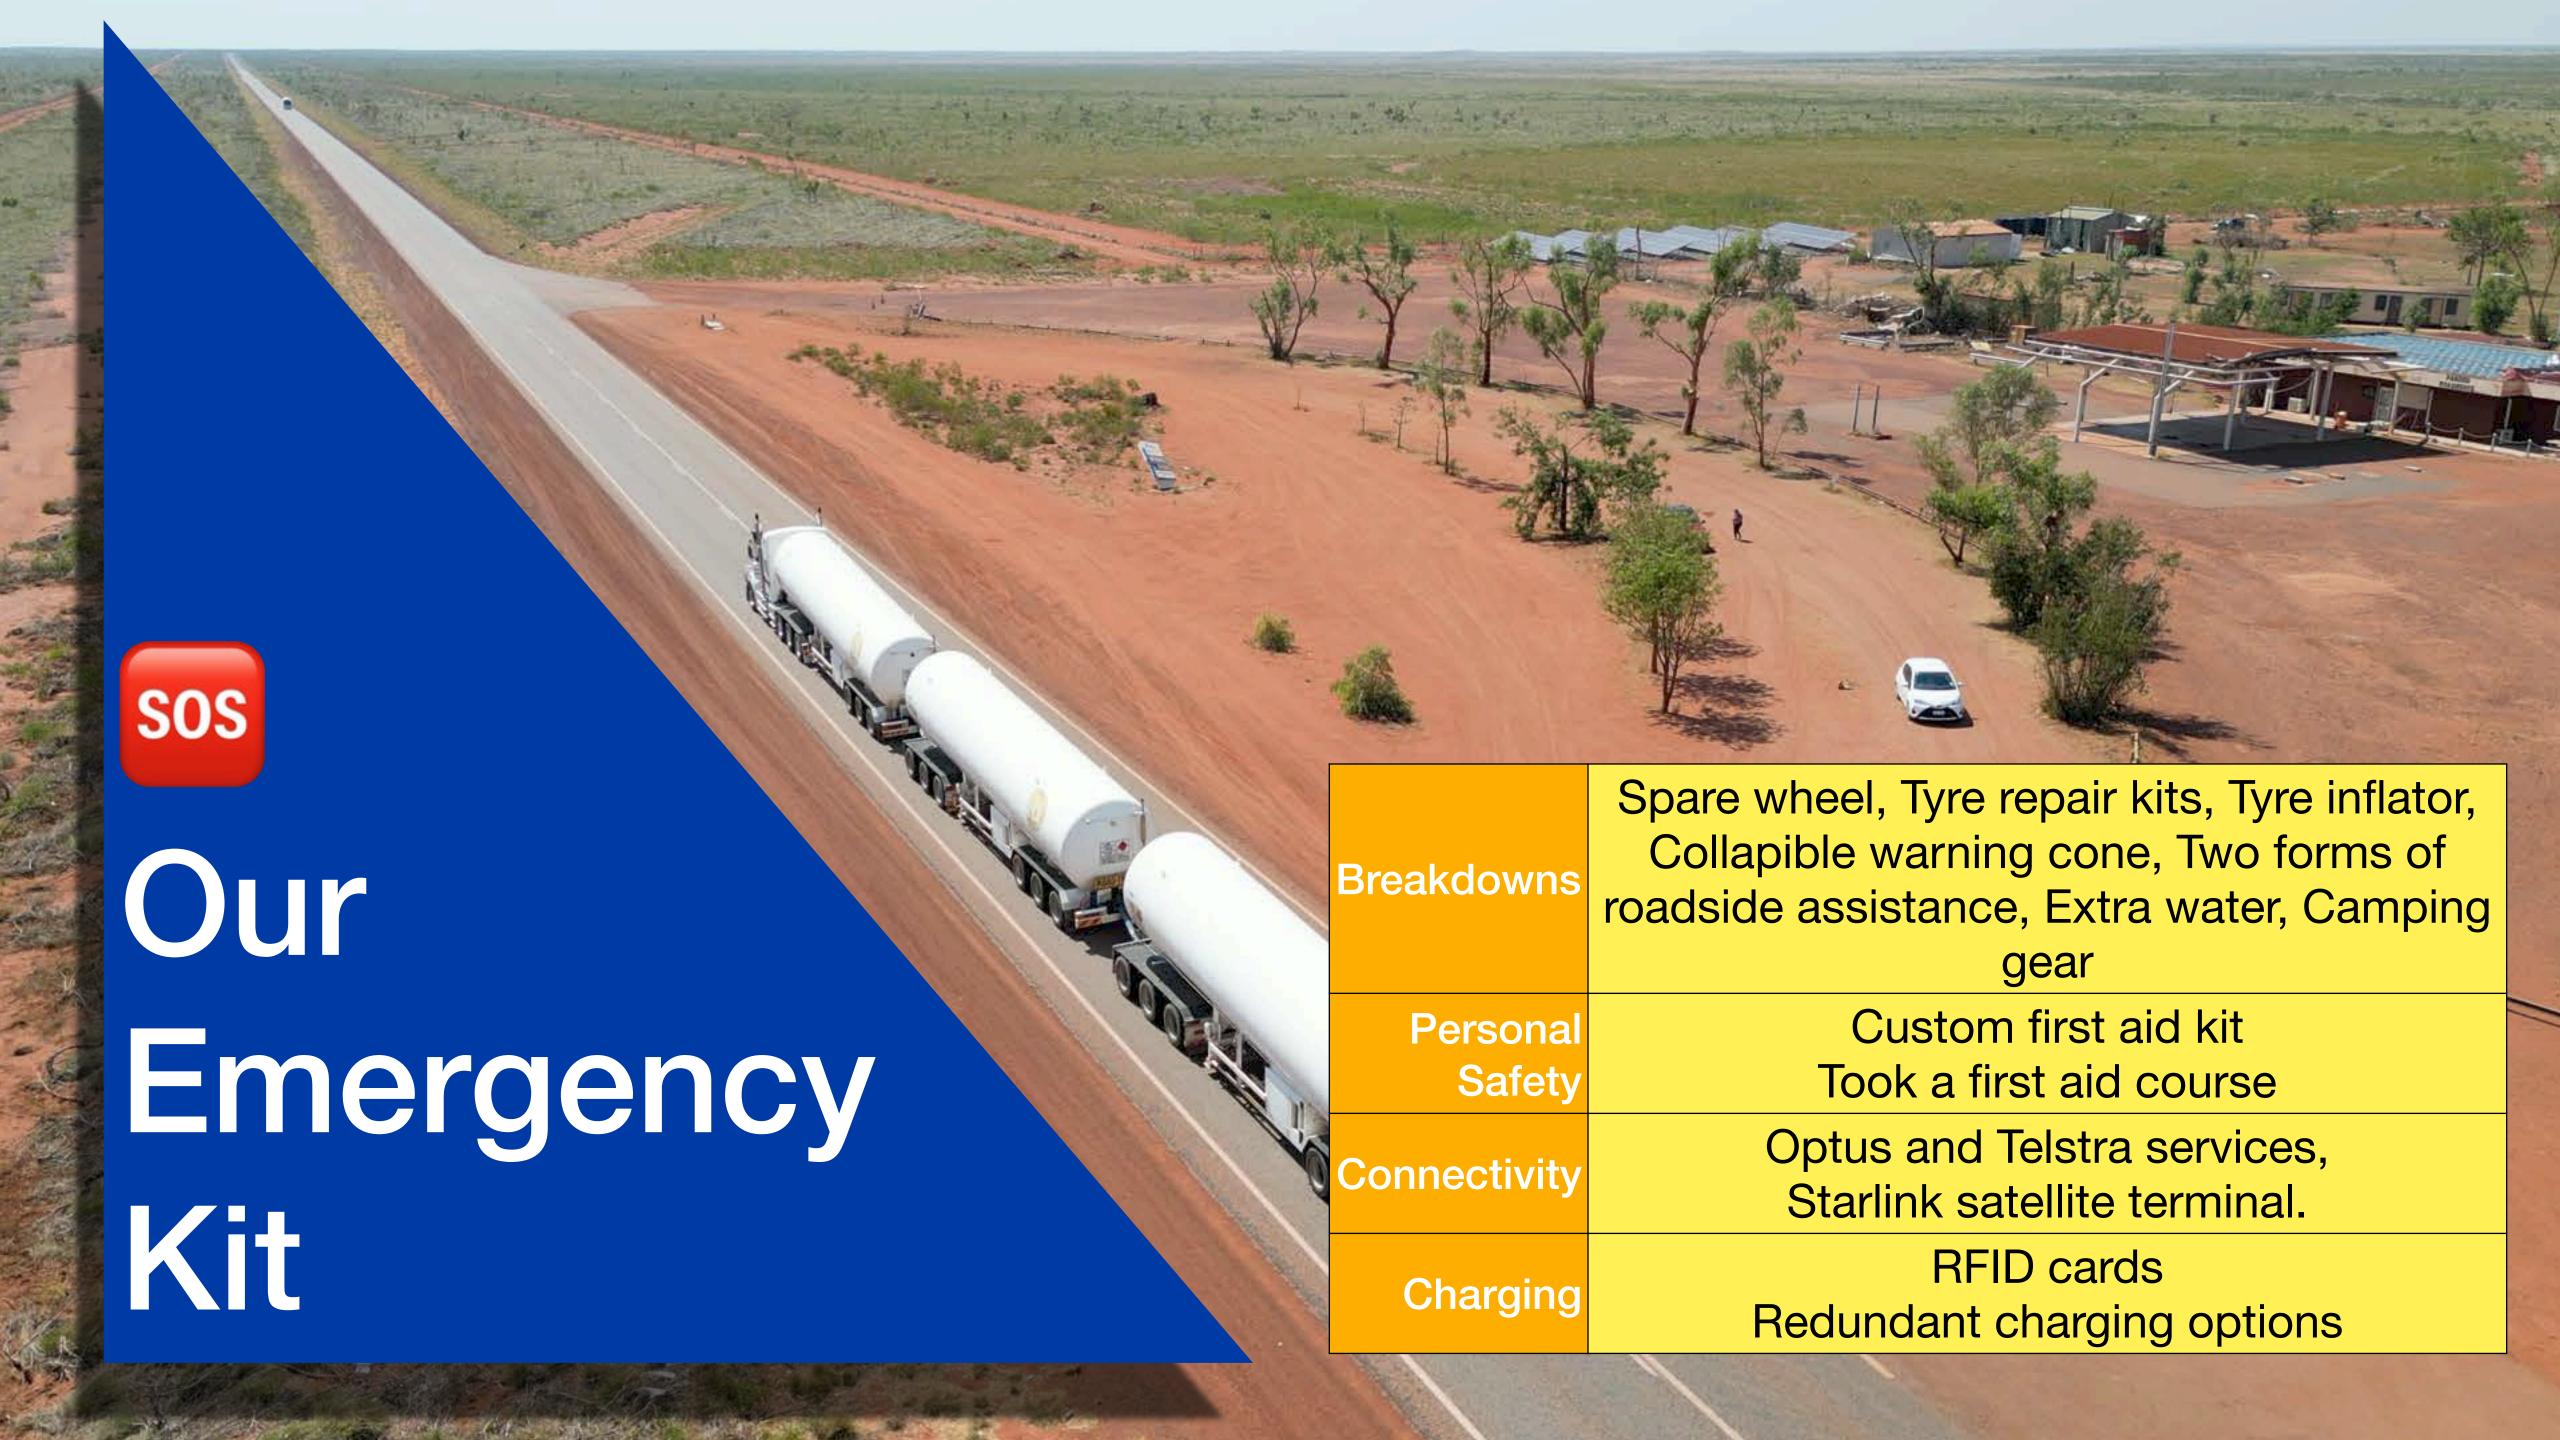

## AUSY8

Al EYRE HWY
Perth
Western Australia

STUART HWY

A87

Darwin

Northern Territory

Has outback EV charging evolved?













## DC charging

|                    | Sessions       | Cost    | Avg. charge rate |
|--------------------|----------------|---------|------------------|
| Chargefox          | 38<br>(1 free) | \$568   | 48.3 kW          |
| Evie               | 6              | \$99    | 56.7 kW          |
| NRMA               | 5<br>(3 free)  | \$9     | 58.8 kW          |
| Tesla              | 16             | \$350   | 69.1 kW          |
| AEVA crowd sourced | 4<br>(1 free)  | \$102   | 22.0 kW          |
| Total              | 69             | \$1,128 |                  |

## AC charging

|                                 | Locations       | Cost  |
|---------------------------------|-----------------|-------|
| 10A home<br>power point         | 51<br>(42 free) | \$345 |
| 15A campground powe