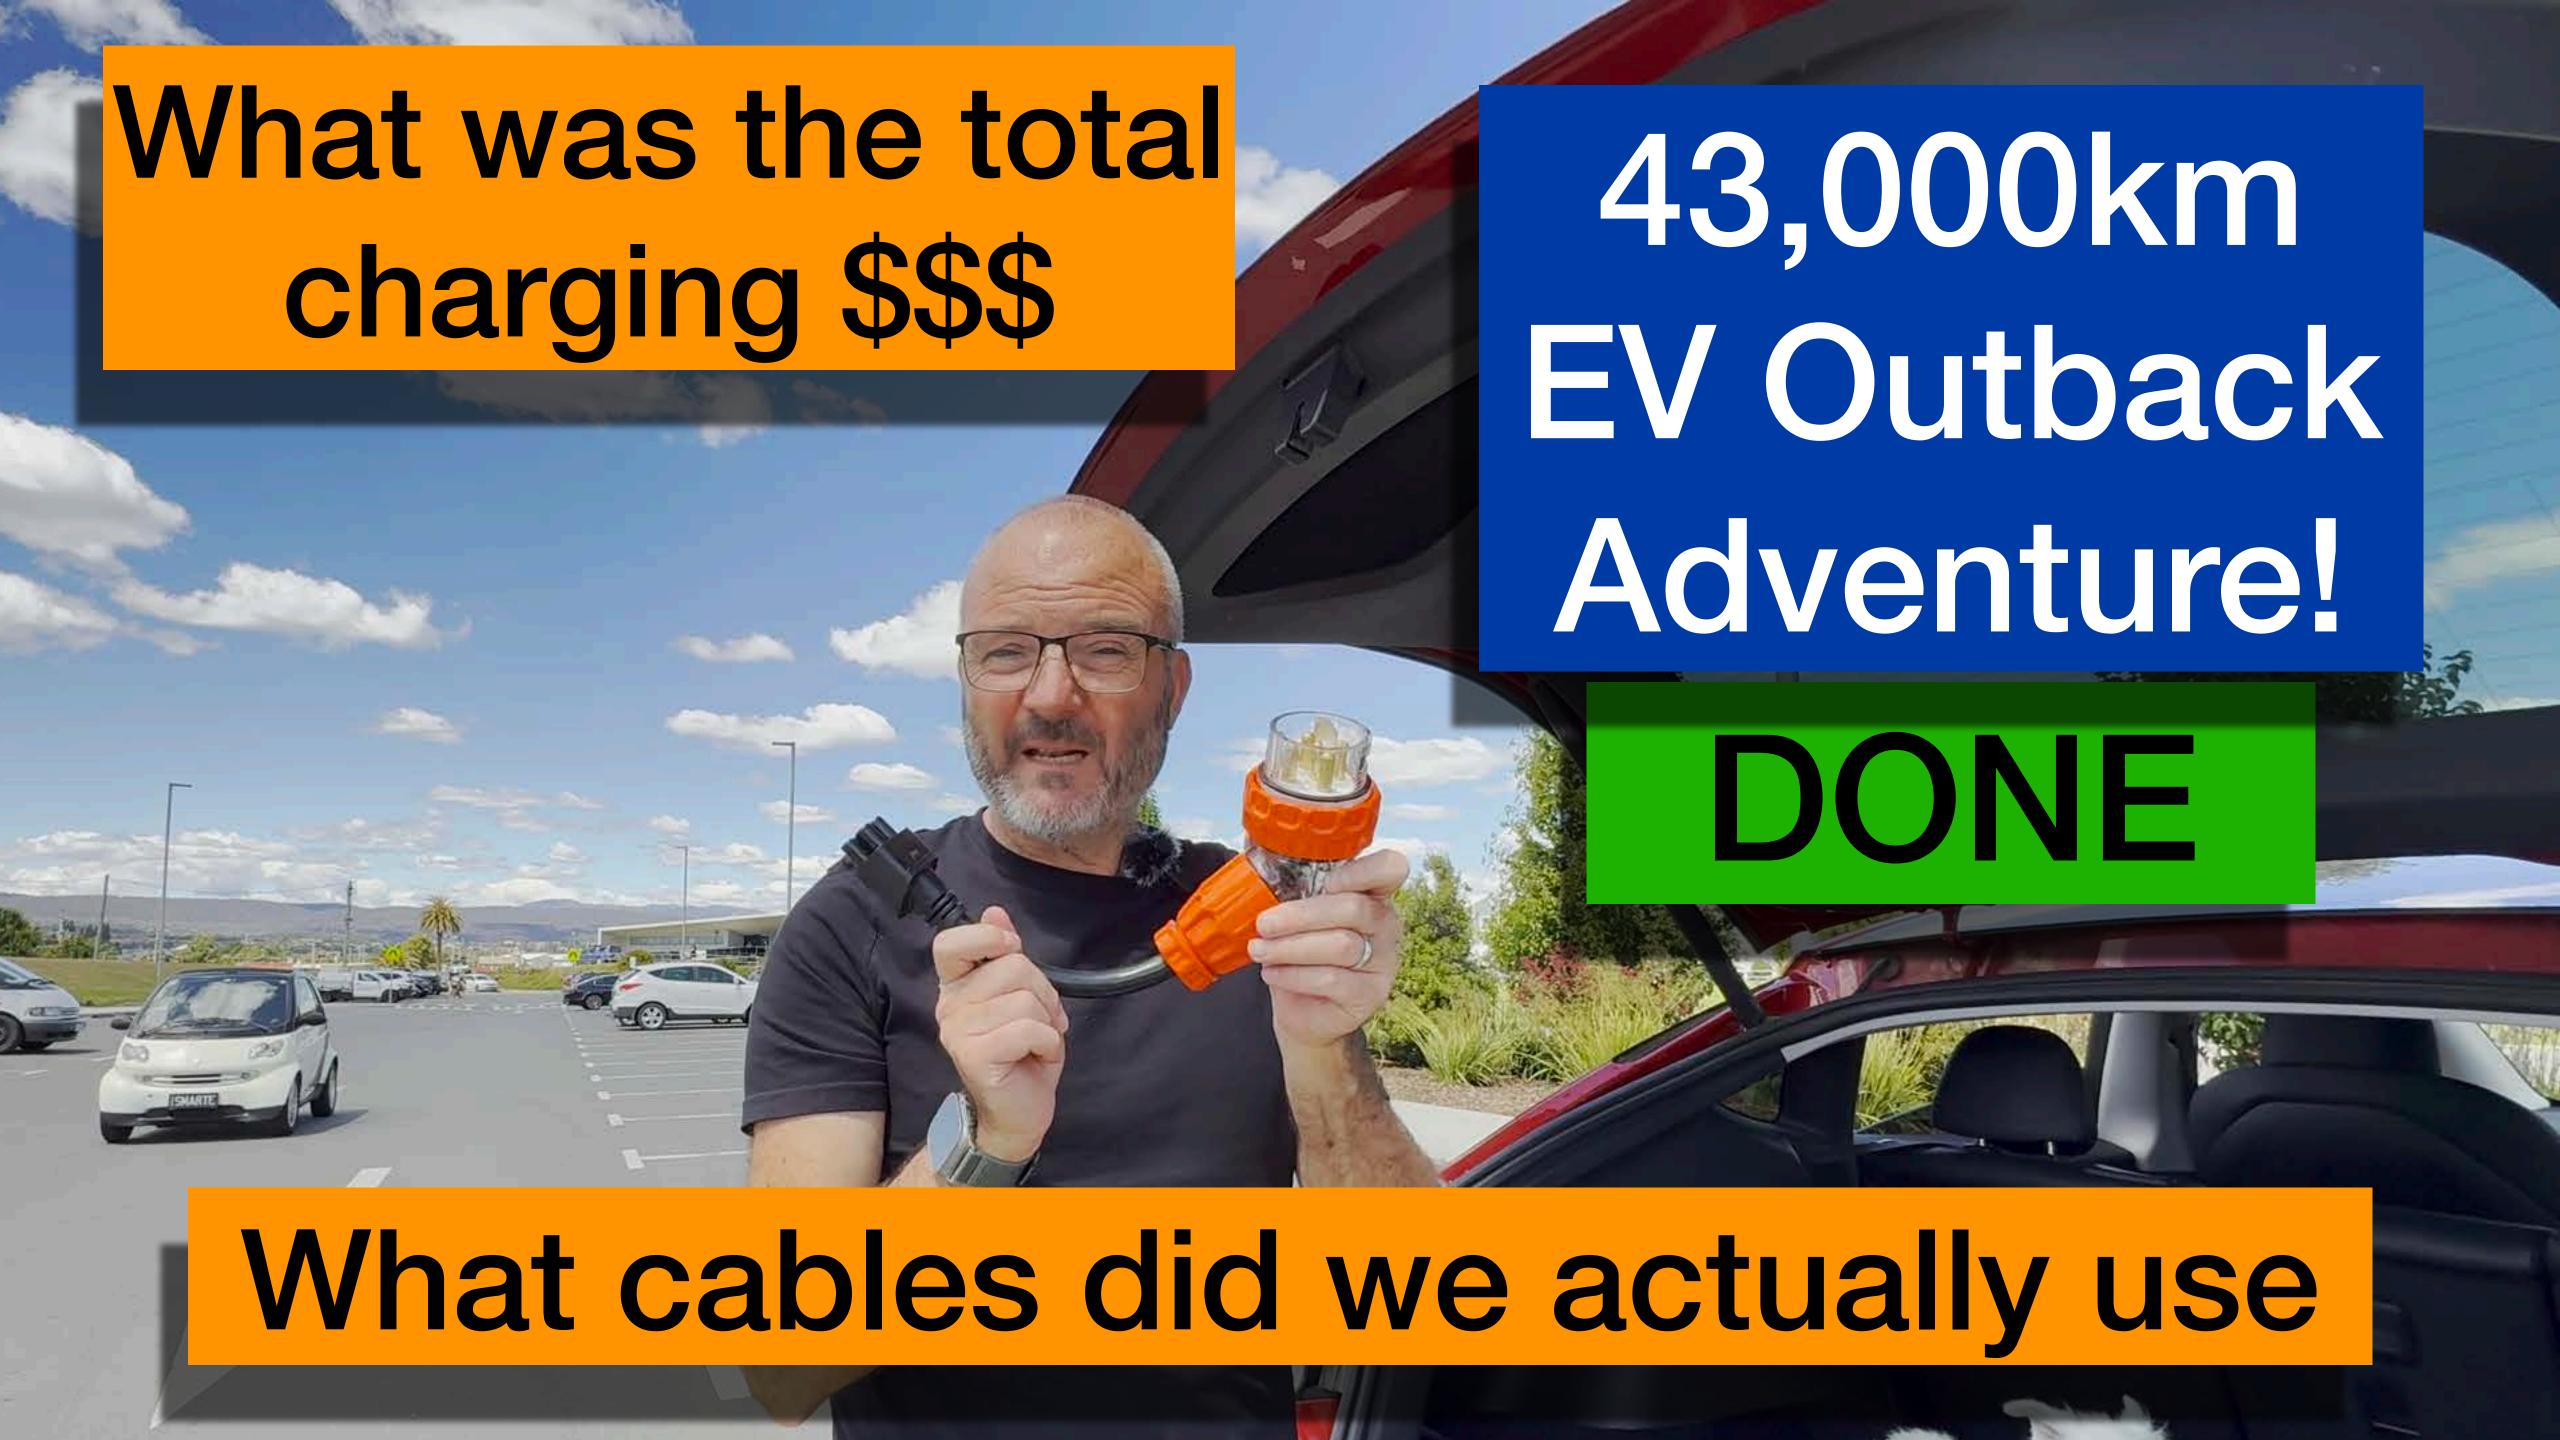

## DC charging

|                    | Sessions       | Cost    | Avg. charge rate |
|--------------------|----------------|---------|------------------|
| Chargefox          | 38<br>(1 free) | \$568   | 48.3 kW          |
| Evie               | 6              | \$99    | 56.7 kW          |
| NRMA               | 5<br>(3 free)  | \$9     | 58.8 kW          |
| Tesla              | 16             | \$350   | 69.1 kW          |
| AEVA crowd sourced | 4<br>(1 free)  | \$102   | 22.0 kW          |
| Total              | 69             | \$1,128 |                  |

## AC charging

|                                 | Locations       | Cost  |
|---------------------------------|-----------------|-------|
| 10A home<br>power point         | 51<br>(42 free) | \$345 |
| 15A campground power point      | 4               | \$75  |
| Wall/Destination charger (11kW) | 4<br>(2 free)   | \$50  |
| 3 Phase                         | 26<br>(6 free)  | \$347 |
| Total                           | 85              | \$817 |