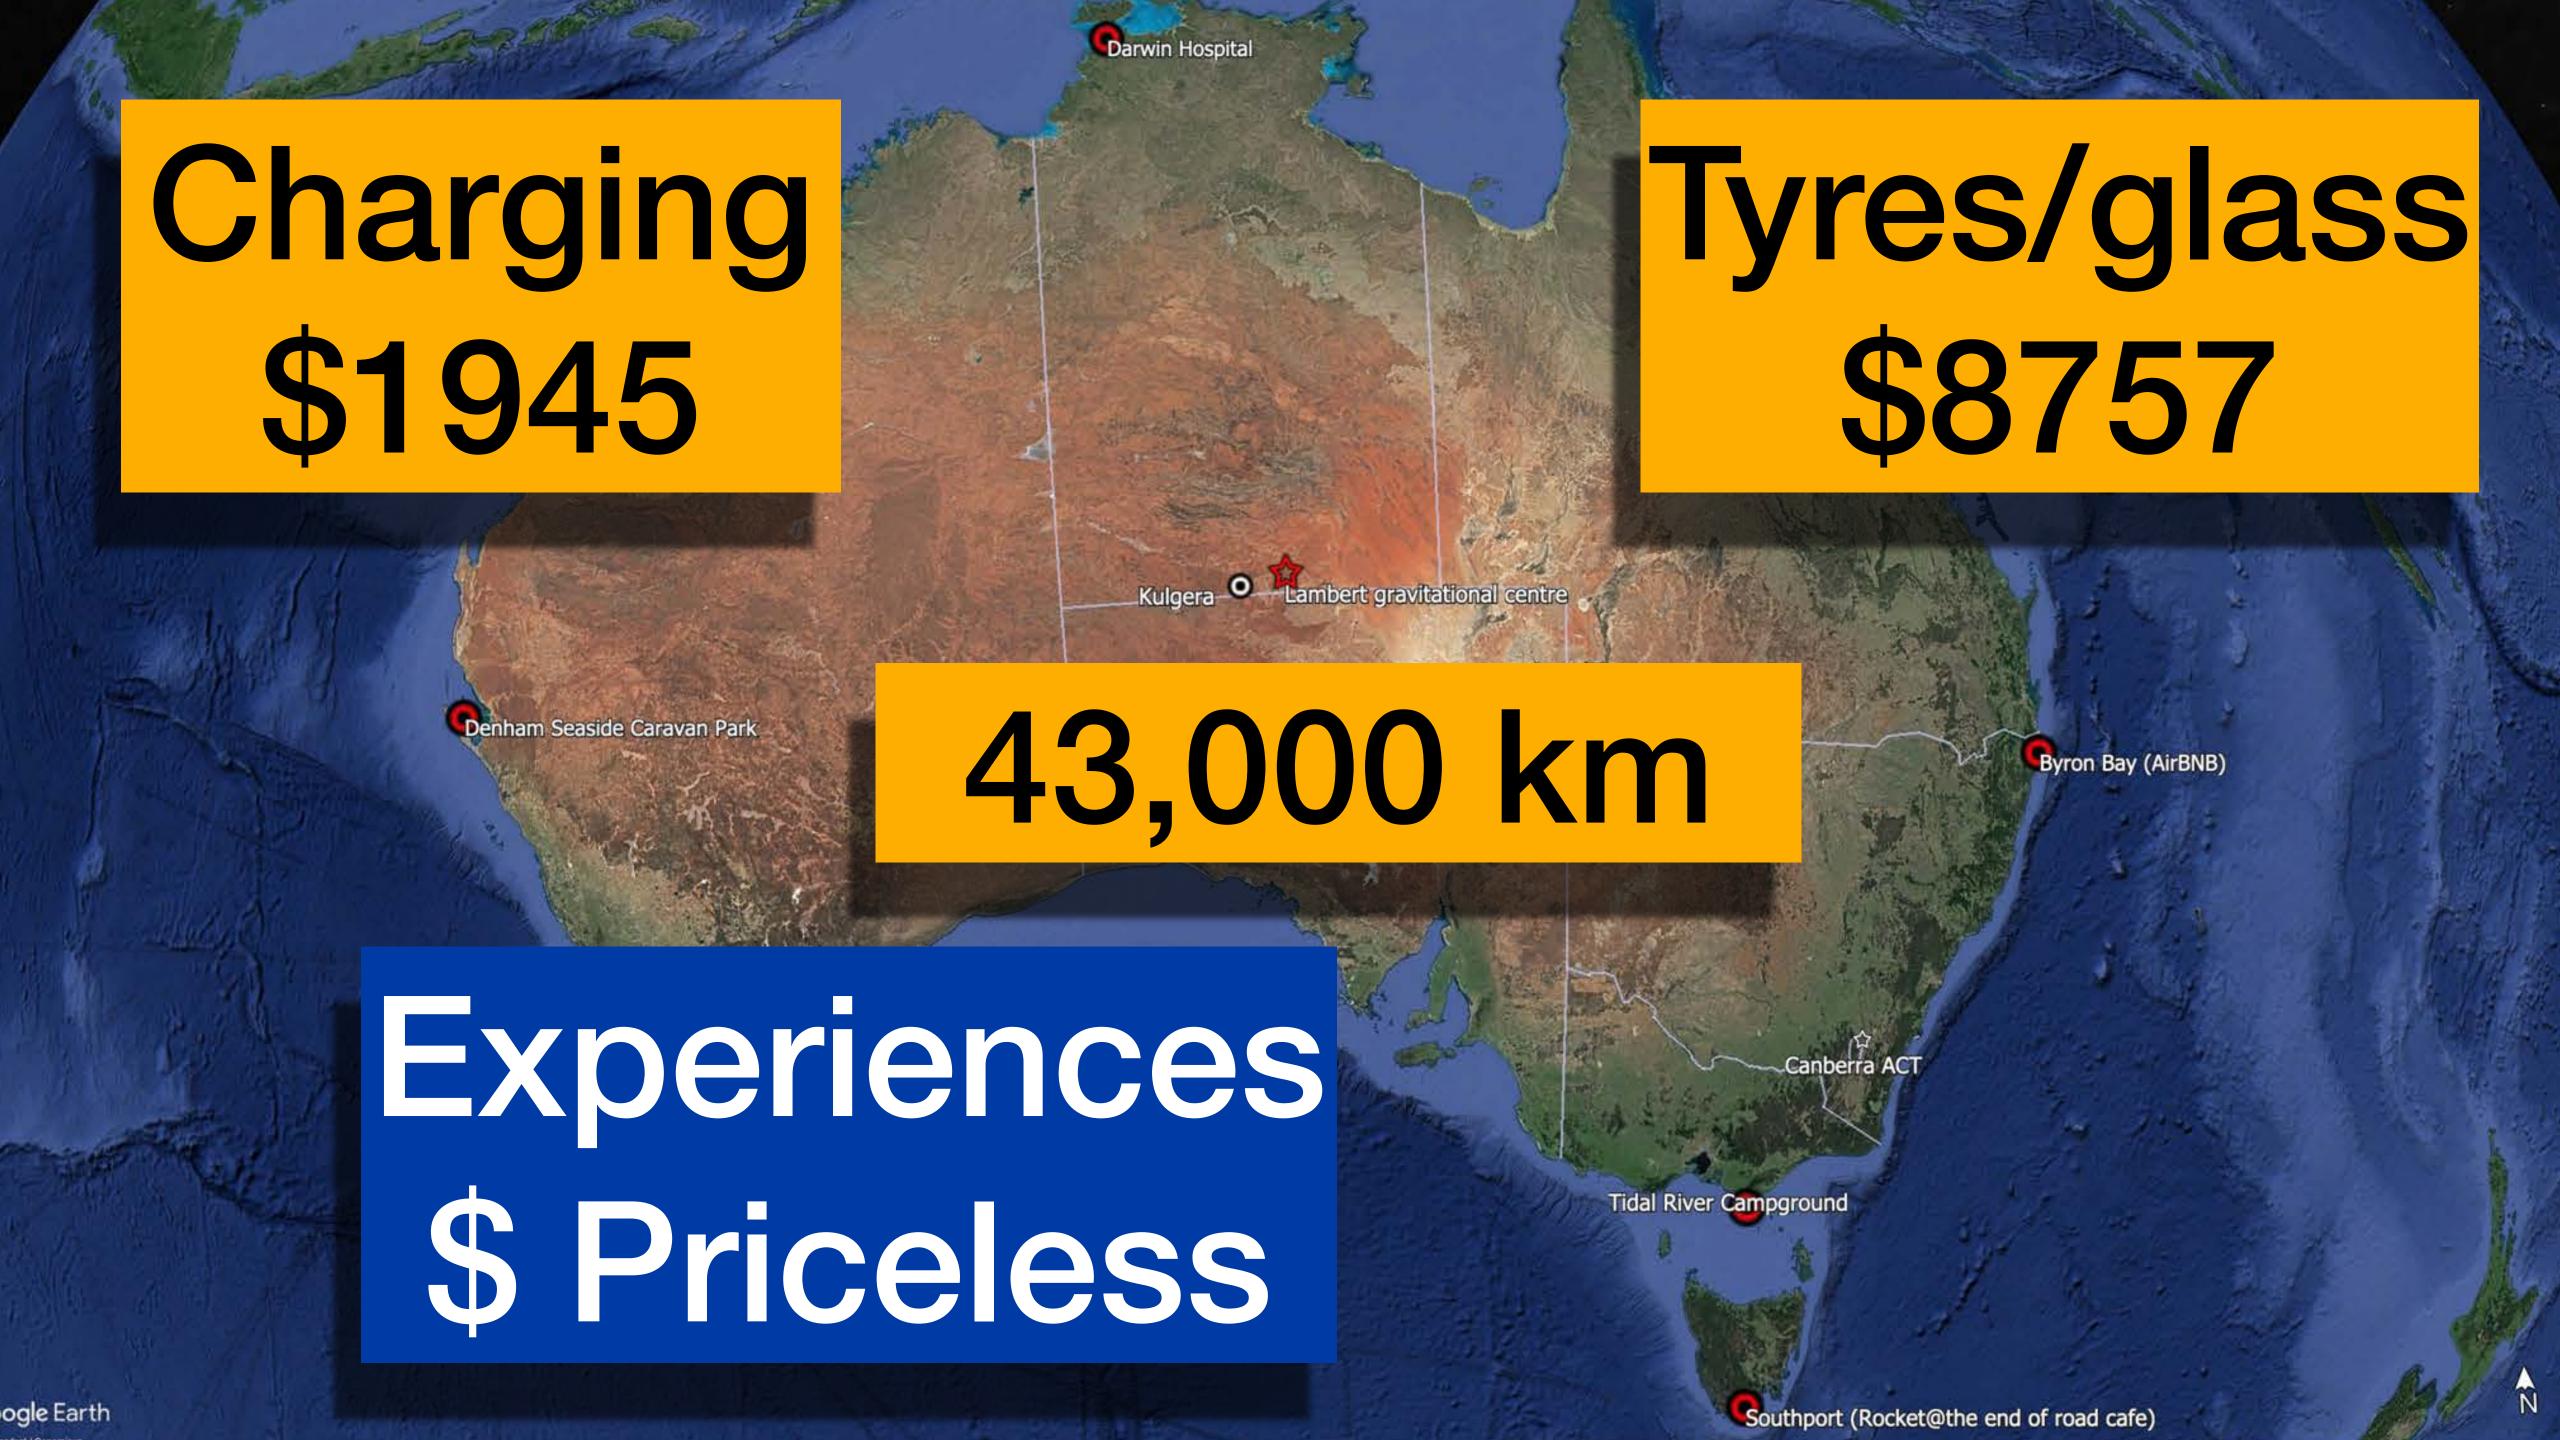

## AUSY8

Al EYRE HWY
Perth
Western Australia

STUART HWY

A87

Darwin

Northern Territory

Has outback EV charging evolved?

## DC charging

|                    | Sessions       | Cost    | Avg. charge rate |
|--------------------|----------------|---------|------------------|
| Chargefox          | 38<br>(1 free) | \$568   | 48.3 kW          |
| Evie               | 6              | \$99    | 56.7 kW          |
| NRMA               | 5<br>(3 free)  | \$9     | 58.8 kW          |
| Tesla              | 16             | \$350   | 69.1 kW          |
| AEVA crowd sourced | 4<br>(1 free)  | \$102   | 22.0 kW          |
| Total              | 69             | \$1,128 |                  |

## AC charging

|                                 | Locations       | Cost  |
|---------------------------------|-----------------|-------|
| 10A home<br>power point         | 51<br>(42 free) | \$345 |
| 15A campground power point      | 4               | \$75  |
| Wall/Destination charger (11kW) | 4<br>(2 free)   | \$50  |
| 3 Phase                         | 26<br>(6 free)  | \$347 |
| Total                           | 85              | \$817 |