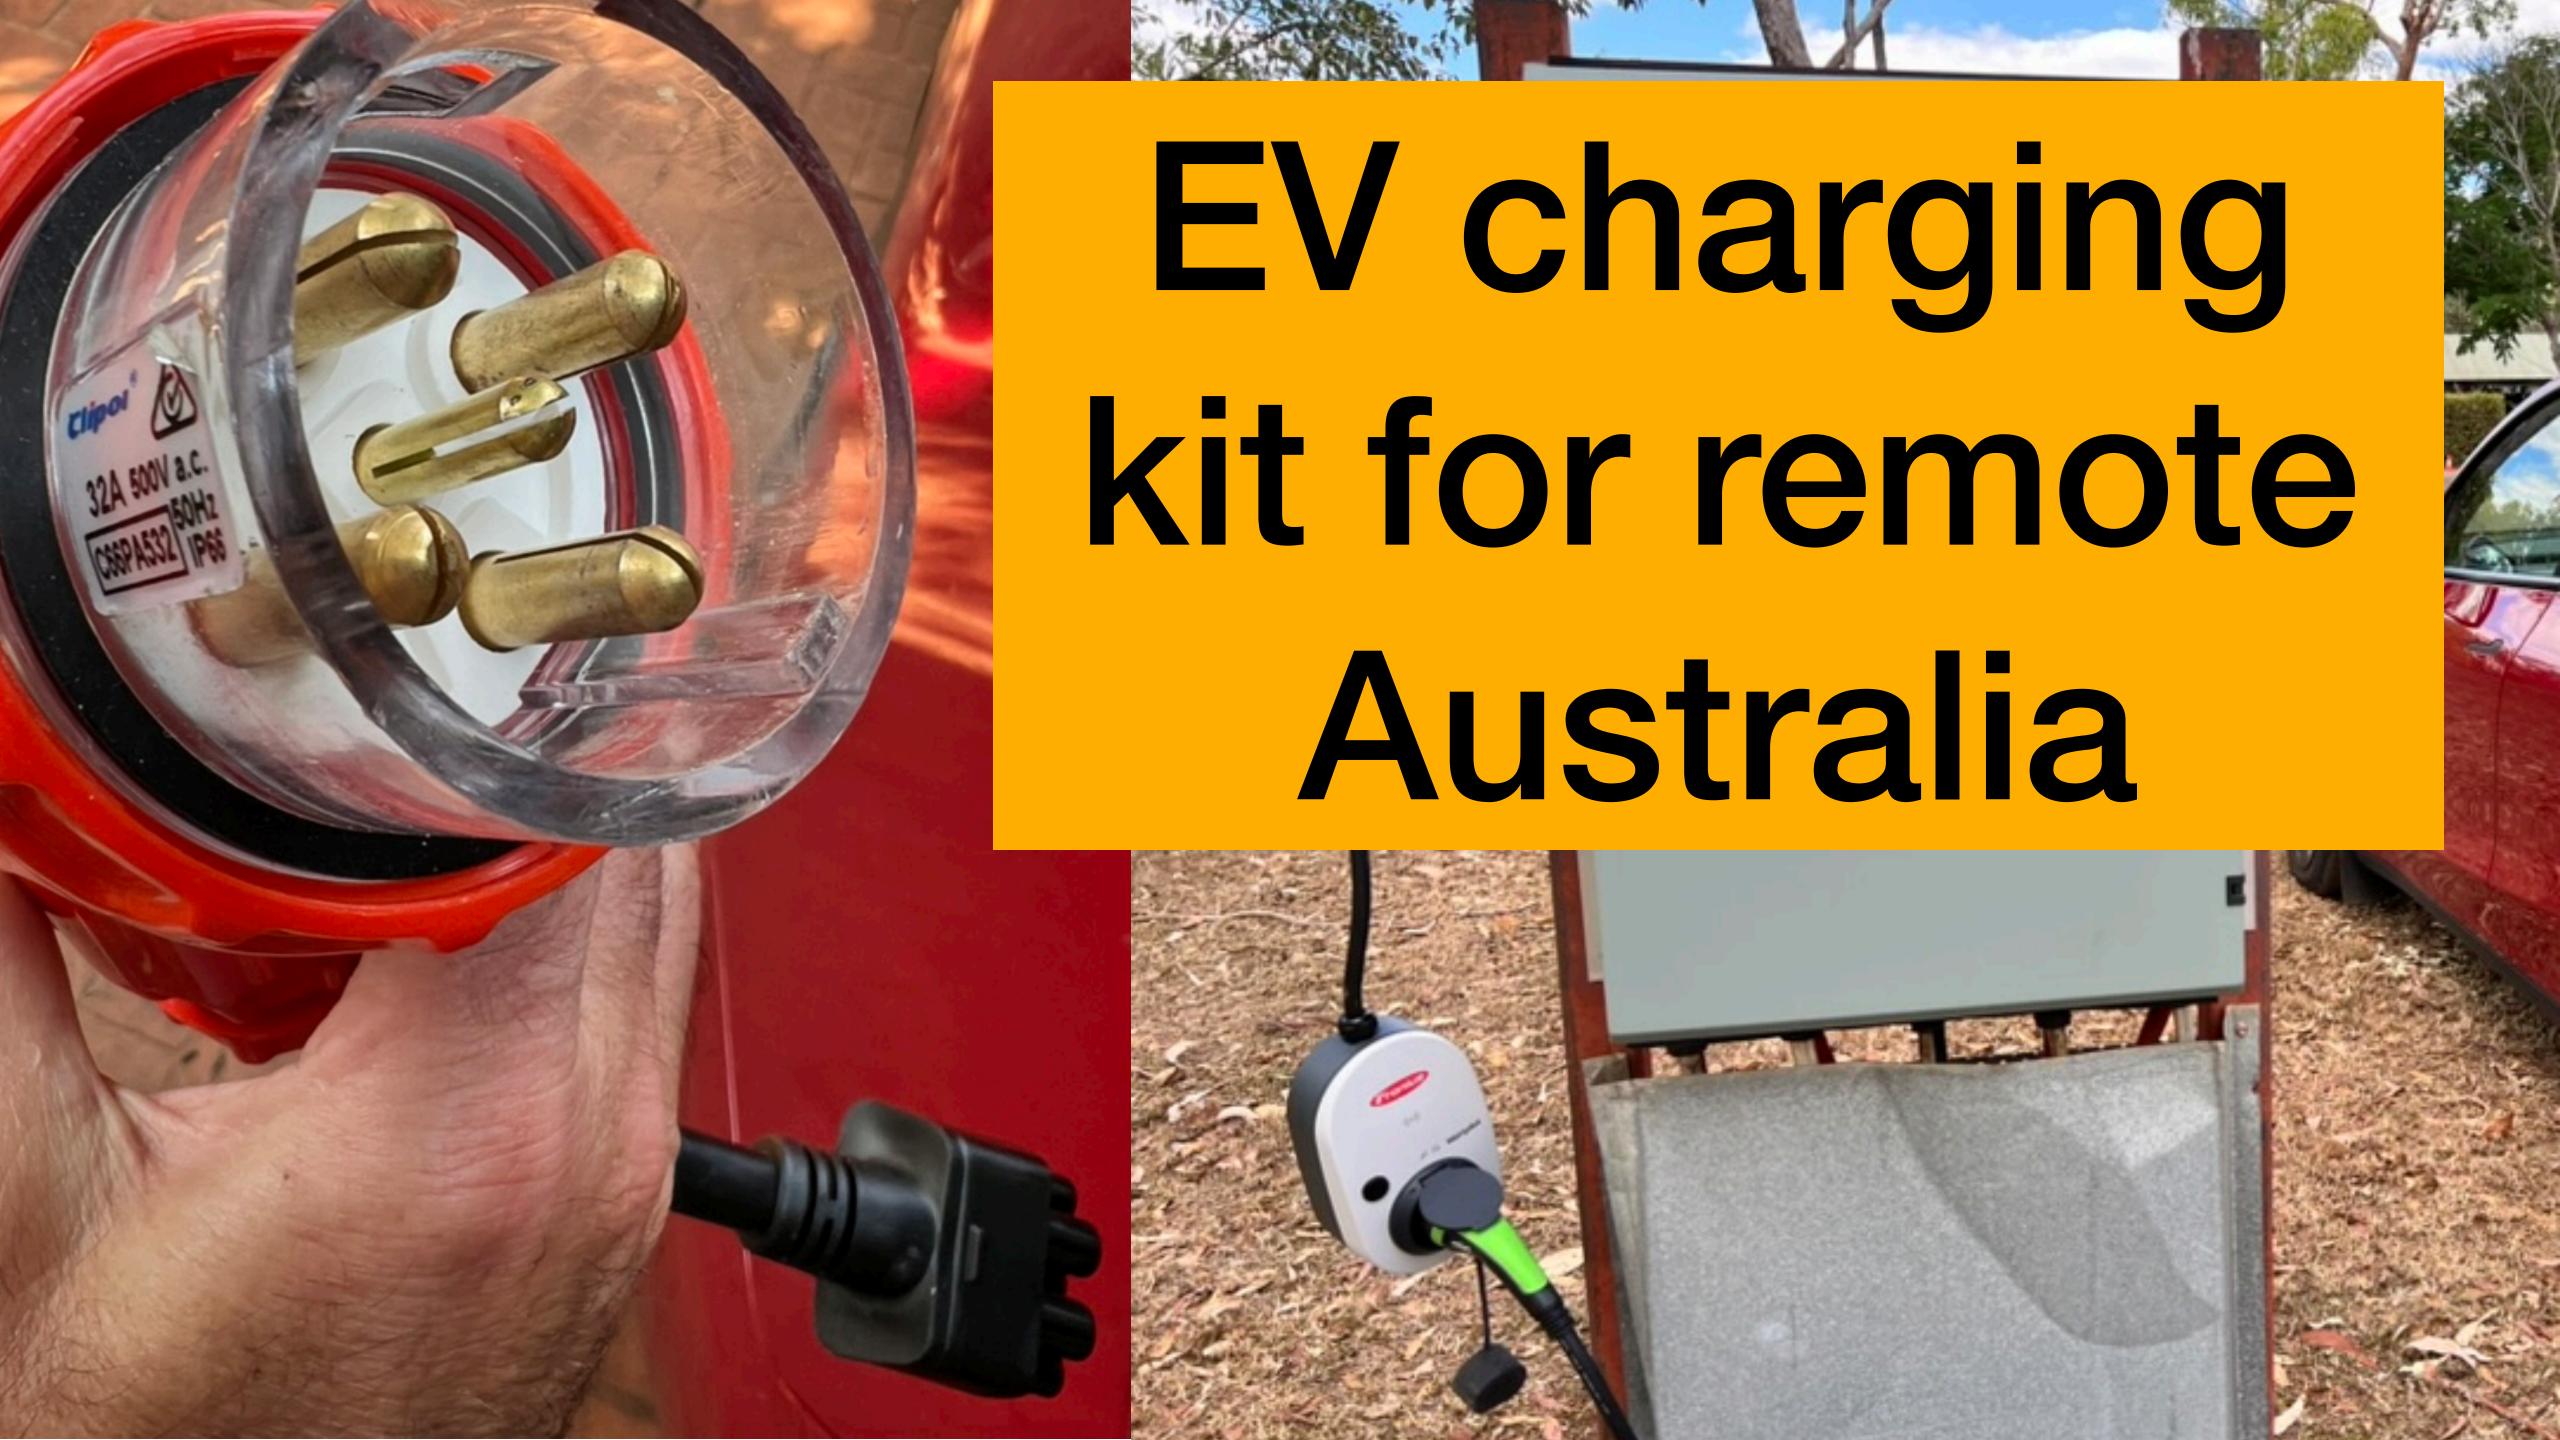

## DC charging

|                    | Sessions       | Cost    | Avg. charge rate |
|--------------------|----------------|---------|------------------|
| Chargefox          | 38<br>(1 free) | \$568   | 48.3 kW          |
| Evie               | 6              | \$99    | 56.7 kW          |
| NRMA               | 5<br>(3 free)  | \$9     | 58.8 kW          |
| Tesla              | 16             | \$350   | 69.1 kW          |
| AEVA crowd sourced | 4<br>(1 free)  | \$102   | 22.0 kW          |
| Total              | 69             | \$1,128 |                  |

## AC charging

|                                 | Locations       | Cost  |
|---------------------------------|-----------------|-------|
| 10A home<br>power point         | 51<br>(42 free) | \$345 |
| 15A campground power point      | 4               | \$75  |
| Wall/Destination charger (11kW) | 4<br>(2 free)   | \$50  |
| 3 Phase                         | 26<br>(6 free)  | \$347 |
| Total                           | 85              | \$817 |